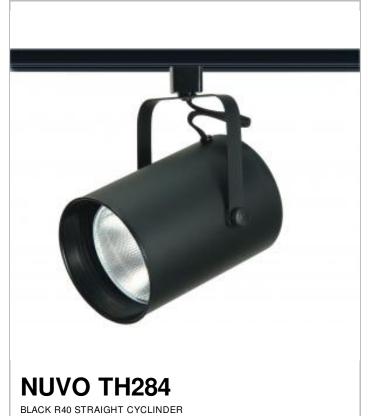

## SATCO NUVO

Project Name

Location Prepared By

| Mater |  |
|-------|--|
| Notes |  |
|       |  |

[www] 08-10-2020 02:07:46

| General      |            |
|--------------|------------|
| Status       | Active     |
| Туре         | Track Head |
| Wattage      | 150        |
| Finish       | Black      |
| Base         | Medium     |
| ANSI Base    | E26        |
| Width (in.)  | 5.5        |
| Height (in.) | 8          |