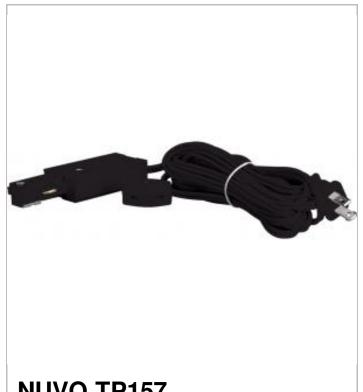

| CEC Status             | Lawful for sale in California                                                                                   |
|------------------------|-----------------------------------------------------------------------------------------------------------------|
| CA Prop 65             | Lead                                                                                                            |
| Additional Information |                                                                                                                 |
| Additional Information | Electrifies the track from the end of<br>the run, supplied with 15 ft. of two<br>conductor wire and line switch |