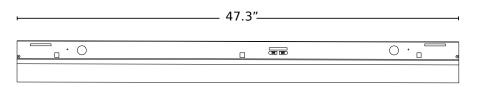

## **Dimensions:**

Length: 47.3 in. Width: 3.4 in. Height: 3.6 in. Weight: 4.5 lbs.

## **Dimensions**:

Length: 47.3 in. Width: 3.4 in. Height: 3.6 in. Weight: 4.5 lbs.

| SKU #     | Kelvin         | Lumens         | Wattage V | oltage/ | DLC | Mounting | Life Hours | Warranty |
|-----------|----------------|----------------|-----------|---------|-----|----------|------------|----------|
| PLT-55610 | 3500/4100/5000 | 2340/3275/3960 | 18/25/30  | 120-277 | No  | Surface  | 50,000     | 3 Years  |