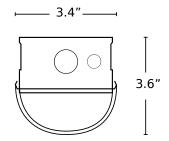

## **Dimensions:**

Length: 47.3 in. Width: 3.4 in. Height: 3.6 in. Weight: 4.5 lbs.

## **Dimensions**:

Length: 47.3 in. Width: 3.4 in. Height: 3.6 in. Weight: 4.5 lbs.

| SKU #     | Kelvin         | Lumens         | Wattage V | oltage/ | DLC | Mounting | Life Hours | Warranty |
|-----------|----------------|----------------|-----------|---------|-----|----------|------------|----------|
| PLT-55610 | 3500/4100/5000 | 2340/3275/3960 | 18/25/30  | 120-277 | No  | Surface  | 50,000     | 3 Years  |