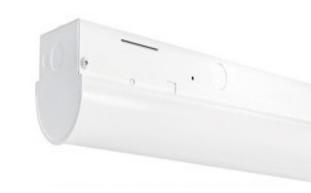

**CONSTRUCTION** – Heavy-duty die cast aluminum housing with white polyester powder paint for corrosion-free durability. Resistant to rough vibrations and external impacts. Heavy duty frosted lens protects the LEDs and provides even light distribution.