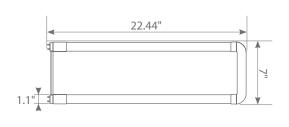

# Product Features Product Dimensions Lamp Holder Compatibility

**Energy Efficient** 

Damp Rated

Shatterproof Glass

Single & Double Ended

Double Ended (Shunted)