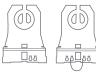

# Product Features Product Dimensions Lamp Holder Compatibility

**Energy Efficient** 

Damp Rated

Shatterproof Glass

Single & Double Ended

Double Ended (Shunted)