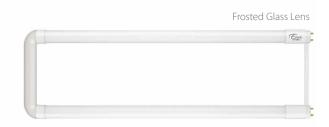

### LED EUB-2140H

Linear Class: U-Shaped T8 (A+B)

### **Product Description**

A smart energy-saving alternative to traditional fluorescent"lighting, the Euri Lighting EUB-2140H outputs high lumens for low watts. With hybrid technology, this U-Shaped LED tube makes for uncomplicated installation with or without a ballast. Shatterproof glass and built to last 50,000 hours, Euri Lighting's EUB-2140H reduces energy and maintenance worries with every use. See Euri Lighting EUB-2150H for Cool White (5000K).

## Hybrid Tube

Hybrid technology reduces maintenance expenses and allows adaptable installation methods whether a ballast is present or not