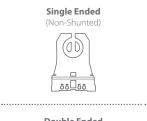

# Product Features Product Dimensions Lamp Holder Compatibility

**Energy Efficient** 

Damp Rated

Shatterproof Glass

Single & Double Ended

Double Ended (Shunted)