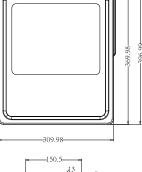

|      |      |
| FL-100-AW-W-S  | 5000K | White         | 9640                | СОВ      | 2pcs     | 100                | AC100-277V<br>50/60Hz | 120°             | >70  | ≥0.9 |
| FL-100-AW-NW-S | 4000K | Neutral White | 9580                |          |          |                    |                       |                  |      |      |
| FL-100-AW-WW-S | 3000K | Warm White    | 9500                |          |          |                    |                       |                  |      |      |

# Application :

Mainly applied in outdoor flood lighting, building decoration, industry, sports centers, outdoor stadiums, ports, parking lots, and roads if there is a street light distribution system.



# **Dimension (Unit:mm):**



10W





321-



-209

30W





50W



70W/100W

## Installation:

#### 1.surface mounting



Step 1: Drill holes on installation surface to install M6/M8/M10/M12 bolt





Step2: Install lamp on expansion bolts

Step3:Install flat gasket, spring washer and nut to fasten bracket and expansion bolts

## **Packing information**:

10W

Net weight: 0.70 KG Gross weight 0.75KG Packing box dimension: 137\*62\*195mm Outer carton dimension: 565\*405\*205mm (24 pcs/carton) Total weight:19.0KG

#### 20W

Net weight: 1.1 KG Gross weight 1.2KG Packing box dimension: 173\*70\*218mm Outer carton dimension: 535\*453\*230mm (18 pcs/carton) Total weight:22.5KG

#### 30W

Net weight: 1.7 KG Gross weight 1.8KG Packing box dimension: 219\*78\*258mm Outer carton dimension: 533\*455\*255mm (12 pcs/carton) Total weight:22.7KG

#### 70W

Net weight: