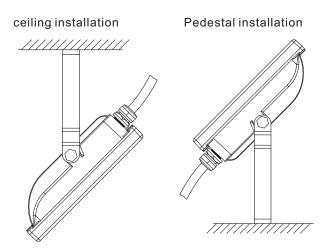

#### 1.surface mounting

Step 1: Drill holes on installation surface to install M6/M8/M10/M12 bolt

Step2: Install lamp on expansion bolts

Step3:Install flat gasket, spring washer and nut to fasten bracket and expansion bolts

### Installation requirement:

- 1.Please prepare two sets of bolts to install the light;
- 2.Power off before installation;
- 3.Make sure the installed surface can endure the weight of light, and fix the light on the installed surface securely (according to installation diagram);
- 4. Connect light wire to power wire, seal the joint with insulation.