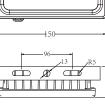

|                  |      |      |
| FL-100-AW-W-S  | 5000K | White         | 9640                | СОВ      | 2pcs     | 100                | AC100-277V<br>50/60Hz | 120°             | >70  | ≥0.9 |
| FL-100-AW-NW-S | 4000K | Neutral White | 9580                |          |          |                    |                       |                  |      |      |
| FL-100-AW-WW-S | 3000K | Warm White    | 9500                |          |          |                    |                       |                  |      |      |

# Application :

Mainly applied in outdoor flood lighting, building decoration, industry, sports centers, outdoor stadiums, ports, parking lots, and roads if there is a street light distribution system.



# **Dimension (Unit:mm):**



10W





321-



-209

30W





50W



70W/100W

## Installation:

#### 1.surface mounting



Step 1: Drill holes on installation surface to install M6/M8/M10/M12 bolt





Step2: Install lamp on expansion bolts

Step3:Install flat gasket, spring washer and nut to fasten bracket and expansion bolts

## **Packing information**:

10W

Net weight: 0.70 KG Gross weight 0.75KG Packing box dimension: 137\*62\*195mm Outer carton dimension: 565\*405\*205mm (24 pcs/carton) Total weight:19.0KG

#### 20W

Net weight: 1.1 KG Gross weight 1.2KG Packing box dimension: 173\*70\*218mm Outer carton dimension: 535\*453\*230mm (18 pcs/carton) Total weight:22.5KG

#### 30W

Net weight: 1.7 KG Gross weight 1.8KG Packing box dimension: 219\*78\*258mm Outer carton dimension: 533\*455\*255mm (12 pcs/carton) Total weight:22.7KG