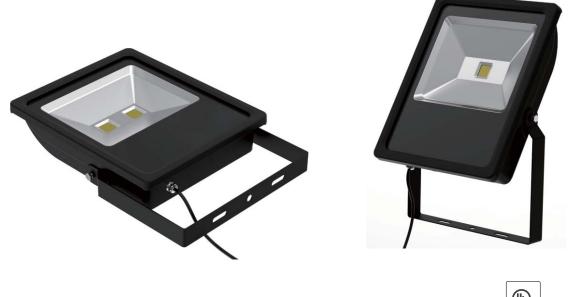

# Ultra-slim Flood Light PLT/S1101

## Features:

- 1. Waterproof design, and easy to assemble
- 2. Die-casting aluminum alloy lamp body, high toughened glass cover; solid and durable; corrosion-proof;
- 3. High efficiency thermal management, LEDs and power supply work in low temperature, and high stability of continuous operating.
- 4. Instant on/off, no flicker and glare; high CRI
- 5. Compact appearance, easy to install and transport.