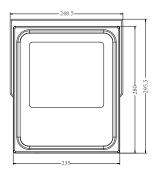

|                  |      |      |
| FL-100-AW-W-S  | 5000K | White         | 9640                | СОВ      | 2pcs     | 100                | AC100-277V<br>50/60Hz | 120°             | >70  | ≥0.9 |
| FL-100-AW-NW-S | 4000K | Neutral White | 9580                |          |          |                    |                       |                  |      |      |
| FL-100-AW-WW-S | 3000K | Warm White    | 9500                |          |          |                    |                       |                  |      |      |

# Application :

Mainly applied in outdoor flood lighting, building decoration, industry, sports centers, outdoor stadiums, ports, parking lots, and roads if there is a street light distribution system.



# **Dimension (Unit:mm):**



10W





321-



-209

30W





50W



70W/100W

## Installation:

#### 1.surface mounting



Step 1: Drill holes on installation surface to install M6/M8/M10/M12 bolt





Step2: Install lamp on expansion bolts

Step3:Install flat gasket, spring washer and nut to fasten bracket and expansion bolts

## **Packing information**:

10W

Net weight: 0.70 KG Gross weight 0.75KG Packing box dimension: 137\*62\*195mm Outer carton dimension: 565\*405\*205mm (24 pcs/carton) Total weight:19.0KG

#### 20W

Net weight: 1.1 KG Gross weight 1.2KG Packing box dimension: 173\*70\*218mm Outer carton dimension: 535\*453\*230mm (18 pcs/carton) Total weight:22.5KG

#### 30W

Net weight: 1.7 KG Gross weight 1.8KG Packing box dimension: 219\*78\*258mm Outer carton dimension: 533\*455\*255mm (12 pcs/carton) Total weight:22.7KG

#### 70W

Ne