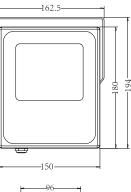

|                       |                  |      |      |
| FL-100-AW-W-S  | 5000K | White         | 9640                | СОВ      | 2pcs     | 100                | AC100-277V<br>50/60Hz | 120°             | >70  | ≥0.9 |
| FL-100-AW-NW-S | 4000K | Neutral White | 9580                |          |          |                    |                       |                  |      |      |
| FL-100-AW-WW-S | 3000K | Warm White    | 9500                |          |          |                    |                       |                  |      |      |

# Application :

Mainly applied in outdoor flood lighting, building decoration, industry, sports centers, outdoor stadiums, ports, parking lots, and roads if there is a street light distribution system.



# **Dimension (Unit:mm):**



10W





321-



-209

30W





50W



70W/100W

## Installation:

#### 1.surface mounting



Step 1: Drill holes on installation surface to install M6/M8/M10/M12 bolt





Step2: Install lamp on expansion bolts

Step3:Install flat gasket, spring washer and nut to fasten bracket and expansion bolts

## **Packing information**:

10W

Net weight: 0.70 KG Gross weight 0.75KG Packing box dimension: 137\*62\*195mm Outer carton dimension: 565\*405\*205mm (24 pcs/carton) Total weight:19.0KG

#### 20W

Net weight: 1.1 KG Gross weight 1.2KG Packing box dimension: 173\*70\*218mm Outer carton dimension: 535\*453\*230mm (18 pcs/carton) Total weight:22.5KG

#### 30W

Net weight: 1.7 KG Gross weight 1.8KG Packing box dimension: 219\*78\*258mm Outer carton dimension: 533\*455\*255mm (12 pcs/carton) Total weig