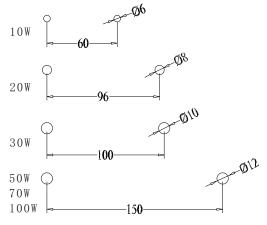

#### 1.surface mounting

Step 1: Drill holes on installation surface to install M6/M8/M10/M12 bolt

Step2: Install lamp on expansion bolts

Step3:Install flat gasket, spring washer and nut to fasten bracket and expansion bolts