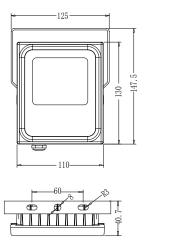

|                       |                  |      |      |
| FL-100-AW-W-S  | 5000K | White         | 9640                | СОВ      | 2pcs     | 100                | AC100-277V<br>50/60Hz | 120°             | >70  | ≥0.9 |
| FL-100-AW-NW-S | 4000K | Neutral White | 9580                |          |          |                    |                       |                  |      |      |
| FL-100-AW-WW-S | 3000K | Warm White    | 9500                |          |          |                    |                       |                  |      |      |

# Application :

Mainly applied in outdoor flood lighting, building decoration, industry, sports centers, outdoor stadiums, ports, parking lots, and roads if there is a street light distribution system.



# **Dimension (Unit:mm):**



10W





321-



-209

30W





50W



70W/100W

## Installation:

#### 1.surface mounting



Step 1: Drill holes on installation surface to install M6/M8/M10/M12 bolt





Step2: Install lamp on expansion bolts

Step3:Install flat gasket, spring washer and nut to fasten bracket and expansion bolts

## **Packing information**:

10W

Net weight: 0.70 KG Gross weight 0.75KG Packing box dimension: 137\*62\*195mm Outer carton dimension: 565\*405\*205mm (24 pcs/carton) Total weight:19.0KG

#### 20W

Net weight: 1.1 KG Gross weight 1.2KG Packing box dimension: 173\*70\*218mm Outer carton dimension: 535\*453\*230mm (18 pcs/carton) Total weight:22.5KG

#### 30W

Net weight: 1.7 KG Gross weight 1.8KG Packing box dimension: 219\*78\*258mm Outer carton dimension: 533\*455\*255mm (12 pcs/carton) Tot