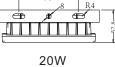

|                       |                  |      |      |
| FL-100-AW-W-S  | 5000K | White         | 9640                | СОВ      | 2pcs     | 100                | AC100-277V<br>50/60Hz | 120°             | >70  | ≥0.9 |
| FL-100-AW-NW-S | 4000K | Neutral White | 9580                |          |          |                    |                       |                  |      |      |
| FL-100-AW-WW-S | 3000K | Warm White    | 9500                |          |          |                    |                       |                  |      |      |

# Application :

Mainly applied in outdoor flood lighting, building decoration, industry, sports centers, outdoor stadiums, ports, parking lots, and roads if there is a street light distribution system.



# **Dimension (Unit:mm):**



10W





321-



-209

30W





50W



70W/100W

## Installation:

#### 1.surface mounting



Step 1: Drill holes on installation surface to install M6/M8/M10/M12 bolt





Step2: Install lamp on expansion bolts

Step3:Install flat gasket, spring washer and nut to fasten bracket and expansion bolts

## **Packing information**:

10W

Net weight: 0.70 KG Gross weight 0.75KG Packing box dimension: 137\*62\*195mm Outer carton dimension: 565\*405\*205mm (24 pcs/carton) Total weight:19.0KG

#### 20W

Net weight: 1.1 KG Gross weight 1.2KG Packing box dimension: 173\*70\*218mm Outer carton dimension: 535\*453\*230mm (18 pcs/carton) Total weight:22.5KG

#### 30W

Net weight: 1.7 KG Gross weight 1.8KG Packing box dimension: 219\*78\*258mm Outer carton dimension: 533\*455\*255mm (12 pcs/carton) Total weight