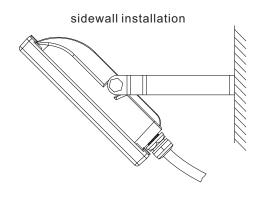

#### 1.surface mounting

Step 1: Drill holes on installation surface to install M6/M8/M10/M12 bolt

Step2: Install lamp on expansion bolts

Step3:Install flat gasket, spring washer and nut to fasten bracket and expansion bolts

### Installation requirement:

- 1.Please prepare two sets of bolts to install the light;
- 2.Power off before installation;
- 3.Make sure the installed surface can endure the weight of light, and fix the light on the installed surface securely (according to installation diagram);
- 4. Connect light wire to power wire, seal the joint with insulation.