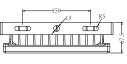

|                  |      |      |
| FL-100-AW-W-S  | 5000K | White         | 9640                | СОВ      | 2pcs     | 100                | AC100-277V<br>50/60Hz | 120°             | >70  | ≥0.9 |
| FL-100-AW-NW-S | 4000K | Neutral White | 9580                |          |          |                    |                       |                  |      |      |
| FL-100-AW-WW-S | 3000K | Warm White    | 9500                |          |          |                    |                       |                  |      |      |

# Application :

Mainly applied in outdoor flood lighting, building decoration, industry, sports centers, outdoor stadiums, ports, parking lots, and roads if there is a street light distribution system.



# **Dimension (Unit:mm):**



10W





321-



-209

30W





50W



70W/100W

## Installation:

#### 1.surface mounting



Step 1: Drill holes on installation surface to install M6/M8/M10/M12 bolt





Step2: Install lamp on expansion bolts

Step3:Install flat gasket, spring washer and nut to fasten bracket and expansion bolts

## **Packing information**:

10W

Net weight: 0.70 KG Gross weight 0.75KG Packing box dimension: 137\*62\*195mm Outer carton dimension: 565\*405\*205mm (24 pcs/carton) Total weight:19.0KG

#### 20W

Net weight: 1.1 KG Gross weight 1.2KG Packing box dimension: 173\*70\*218mm Outer carton dimension: 535\*453\*230mm (18 pcs/carton) Total weight:22.5KG

#### 30W

Net weight: 1.7 KG Gross weight 1.8KG Packing box dimension: 219\*78\*258mm Outer carton dimension: 533\*455\*255mm (12 pcs/carton) Total weight:22.7KG

#### 70W

Net