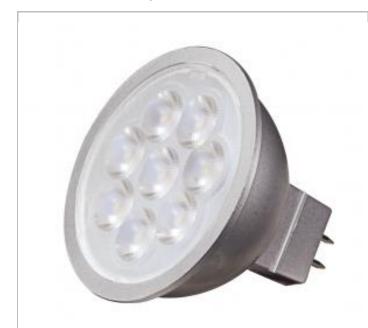

## **SATCO S9498**

6.5MR16/LED/40'/40K/12V

Notes

| General                 |              |
|-------------------------|--------------|
| Status                  | Active       |
| Watts                   | 6.5          |
| Incandescent Equivalent | 50           |
| Volts                   | 12V          |
| Shape                   | MR16         |
| Base                    | GU5.3        |
| ANSI Base               | GU5.3        |
| Finish                  | Silver Back  |
| CCT (Kelvin)            | 4000         |
| Temperature             | Cool White   |
| CRI                     | 84           |
| Lumens                  | 500          |
| Beam Spread             | 40           |
| Dimmable                | Yes Dimmable |
| Hours Rated             | 25000        |
| Technology              | LED          |