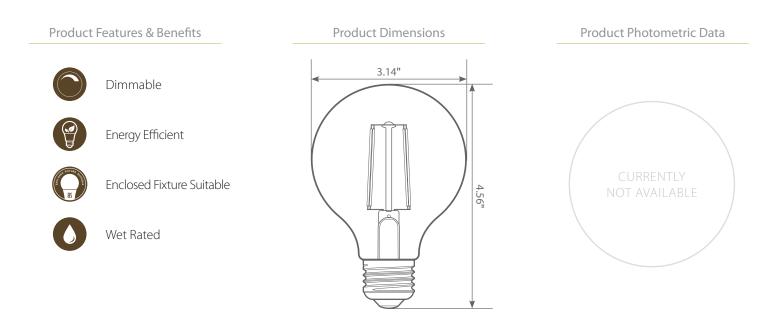

#### **Product Description**

**LED** VG25-3020e delivers superior brightness, valuable energy savings and long lasting performance. LED Filaments along with heat-sink absence unmistakably mimic traditional bulb styles while providing greater light distribution. This G25 Class LED bulb comes in 2700K CCT (*Warm White*) for charming and hospitable environments.