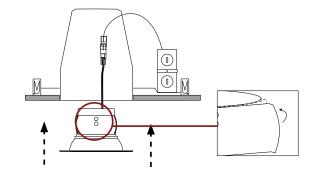

## FOR LED DEDICATED HOUSINGS:

- 1. Connect orange female connector to male connector.
  - ▲ IMPORTANT: Connector is not intended to support weight of the fixture. Please support fixture at all times. When using Nora housings, attaching ground wire not required. For non-Nora housings, attach ground wire if required.
- 2. Squeeze friction blades on reflectorand carefully push fixture into the housing.