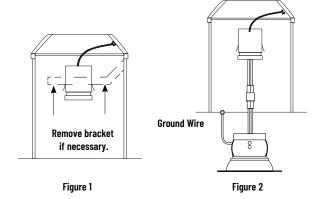

## FOR RETROFIT HOUSINGS:

- 1. Place provided LED Lamp Replacement Marking Sticker inside the housing where visible to installer.
- 2. If necessary, remove medium-base mounting bracket only to provide room for fixture to be installed fully and properly into the housing. (Figure 1)
- Attach Medium-base socket adapter (included) to housing and reflector. (Figure 2)
   IMPORTANT: Do not make or alter any open holes in an enclosure of wiring or electrical components during kit installation.