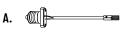

### **PACKAGING CONTENTS**

- a. Medium-base socket adapter
- b. LED Lamp Replacement Marking Sticker

## FOR RETROFIT HOUSINGS:

- 1. Place provided LED Lamp Replacement Marking Sticker inside the housing where visible to installer.
- 2. If necessary, remove medium-base mounting bracket only to provide room for fixture to be installed fully and properly into the housing. (Figure 1)
- Attach Medium-base socket adapter (included) to housing and reflector. (Figure 2)
   IMPORTANT: Do not make or alter any open holes in an enclosure of wiring or electrical components during kit installation.