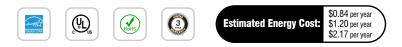

## Specifications

| Input Power | Input Voltage     | Lumen Output | Beam Angle    | Center Beam       | ССТ                   |
|-------------|-------------------|--------------|---------------|-------------------|-----------------------|
| 18 W        | AC120-277V        | 1500 lm      | 90°           | N/A               | 4000K                 |
|             |                   |              |               |                   |                       |
| CRI         | Luminous Efficacy | Power Factor | Input Current | Base              | Lamp Lifespan         |
| 90+         | 96 lm/W           | 0.9          | 0.15-0.04 A   | Wire              | 50,000 Hrs.           |
| Phases      | Input Power       | ССТ          | Lumen Output  | Luminous Efficacy | Estimated Yearly Cost |
| Phase 1     | 7 W               | 3000K        | 700 lm        | 100 lm/W          | \$ 0.84               |
| Phase 2     | 10 W              | 3500K        | 1000 lm       | 100 lm/W          | \$ 1.20               |
| Phase 3     | 18 W              | 4000K        | 1500 lm       | 83 lm/W           | \$ 2.17               |