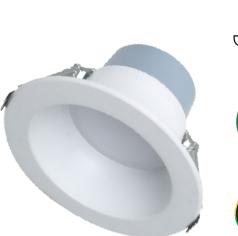

## LED DLC6C-18W103*swej*

Fixture Class: 6" Fixed Recessed

## Product Description

The Euri Lighting LED 6" commercial downlight features two switches on the unit which allows for adjustment of the input power 7W/10W/18W, lumen output 700lm/1000lm/1500lm, and color temperature 3000K/3500K/4000K. This downlight is made for easy installation in new construction, remodel, and retrofit projects. Its 90+ CRI and frosted lens allow for true color rendering to bring out vivid colors throughout, and glare-free lighting making it ideal for commercial use in retail spaces, hospitals, offices, and airports. Features include: 0-10V dimming, 3CCT selectable, 3 Wattage Selectable, wet rated, JA8, IC Rated, and Energy Star.