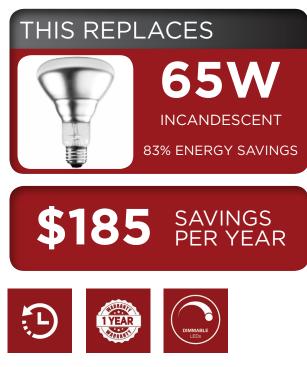

## BR30 11W Dimmable PLT-11051-6PK

C

- Fits directly into existing recessed cans and track
- Smooth Dimming with existing installations
- Exceptional efficacy 77 LPW in cool white
- Not suitable for enclosed fixtures

25,000 hrs.

1 Year Dimmable