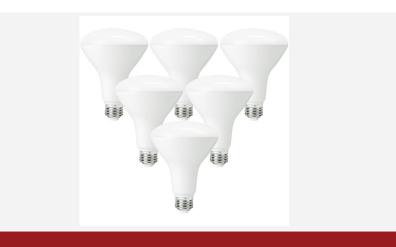

## **BR30 11W Dimmable** PLT-11049-6PK

- Fits directly into existing recessed cans and tracks
- Smooth dimming with existing installations
- Exceptional efficacy 77 LPW in soft white
- Not suitable for enclosed fixtures

## **Product Feature**

The BR30 features an innovative design that provides more efficient light output than previous generations while using 35% less material. This environmentally friendly lamp weighs less than 100g and maintains a traditional incandescent form factor, making it suitable for all applications.