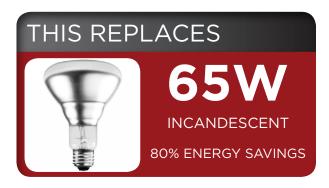

## **BR30 11W Dimmable** PLT-11049-6PK

- Fits directly into existing recessed cans and tracks
- Smooth dimming with existing installations
- Exceptional efficacy 77 LPW in soft white
- Not suitable for enclosed fixtures

| TYPE | BASE | POWER | VOLTAGE | COLOR | CRI | LUMENS | EFFICACY | BEAM ANGLE | DIMMABLE | POWER FACTOR | LIFE HOURS  |
|------|------|-------|---------|-------|-----|--------|----------|------------|----------|--------------|-------------|
| BR30 | E26  | 11    | 120V    | 2700K | 80  | 850    | 77       | 110        | Yes      | 0.7          | 25,000 hrs. |