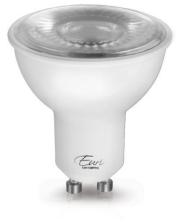

# **LED EP-MR16G10-7W**

Part #: MR16GU10

**Bulb Class: MR16** 

## **Product Description**

LED EP-MR16G10-7W delivers superior brightness, valuable energy savings, long lasting performance and true color perception. This flood MR16 LED bulb is ideal for accent lighting due to its focal cool white light (4000K) replacing conventional 50 Watt incandescent bulbs. Built-in MCOB LED Technology offers exceptional light uniformity, energy efficiency, and optimal heat dissipation guaranteeing durability and constant bulb performance. Enjoy features such as: instant on, dimming options, shatter resistance, and mercury free.

## **Product Dimensions**