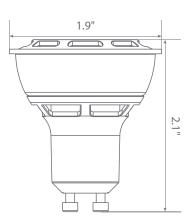

rability and constant bulb performance. Enjoy features such as: instant on, dimming options, shatter resistance, and mercury free.





**Estimated Energy Cost:** 

\$0.72 per year











## Specifications

| Input Power | Input Voltage | Lumen Output | Beam Angle | ССТ    | UL Listed     |
|-------------|---------------|--------------|------------|--------|---------------|
| 7 W         | 120 V         | 500 lm       | 40°        | 4000 K | Damp Location |

| CRI | Luminous Efficacy | Power Factor | Base/Cap | Lamp Lifespan |
|-----|-------------------|--------------|----------|---------------|
| 80  | 72 lm/W           | 0.9          | GU10     | 25,00 Hours   |

# **Product Features**



Dimmable



Instant-On/Off



Mercury Free



**Energy Efficient** 

## **Product Dimensions**