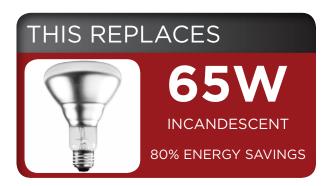

## **BR30 8W Dimmable** PLT-11037-6PK





- Exceptional efficacy 81 LPW in stark white
- Not suitable for enclosed fixtures
- Smooth Dimming with existing installations
- Fits directly into existing recessed cans and track



\$195 SAVINGS PER YEAR\*







25,000 hrs.

1 Year

**Dimmable** 













## **Product Feature**

The BR30 features an innovative design that provides more efficient light output than previous generations while using 35% less material. This environmentally friendly lamp weighs less than 100g and maintains a traditional incandescent form factor, making it suitable for all applications.







**POWER** VOLTAGE COLOR LUMENS EFFICACY BEAM ANGLE DIMMABLE POWER FACTOR LIFE HOURS **BR30 E26** 120V 5000K 80 650 81 110 Yes 0.7 25,000 hrs.

**DIMENSIONS: 3.74" X 5.12"**