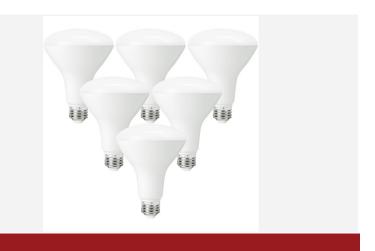

## **BR30 8W Dimmable** PLT-11037-6PK

- Exceptional efficacy 81 LPW in stark white
- Not suitable for enclosed fixtures
- Smooth Dimming with existing installations
- Fits directly into existing recessed cans and track

## **Product Feature**

The BR30 features an innovative design that provides more efficient light output than previous generations while using 35% less material. This environmentally friendly lamp weighs less than 100g and maintains a traditional incandescent form factor, making it suitable for all applications.