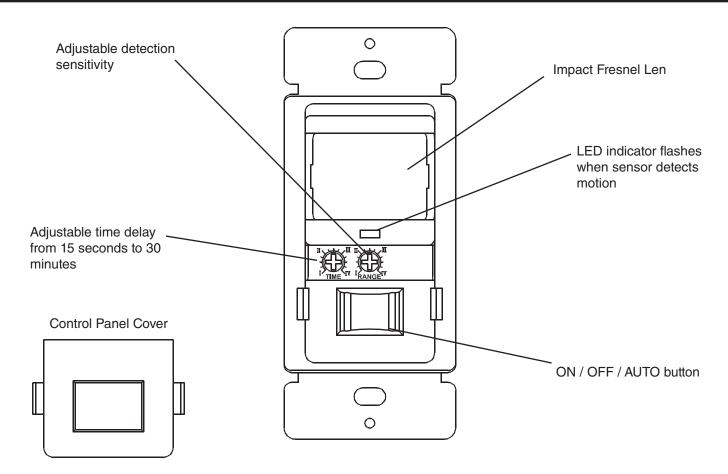

## Features:

- Manual ON only with automatic OFF after time delay expires
- Manual OFF option
- For use with electronic fluorescent ballasts
- Adjustable time delay ranging from 15 seconds to 30 minutes.
- Passive Infrared Technology
- Adjustable sensitivity settings
- Standard decorator wall plate included
- ISO9001 Registered manufacturing facility
- Meets California Title 24 Requirements
- UL/cUL Listed device
- Five Year Limited Warranty