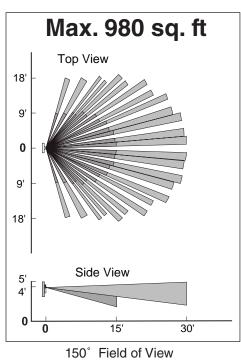

Ideal for:

Offices, Copy Rooms, Break Rooms Storage Closets, Small Restrooms, Small Conference Rooms, Maintenance Closets

| Part #        | IOS-DPBIF2                                                                                                                                                                                                                                          |
|---------------|-----------------------------------------------------------------------------------------------------------------------------------------------------------------------------------------------------------------------------------------------------|
| Desc          | Single Pole, Decorator Wall Switch PIR Vacancy Sensor for electronic ballasts                                                                                                                                                                       |
| Rating        | Incandescent / Tungsten: 25W-500W-120VAC. Fluorescent / Ballast: 500VA-120VAC Motor: 1/8HP-120VAC Time Delay: 15 Sec to 30 Min Operation Temperature: 32°F131°F / 0-55°C No minimum Load required. Can be used with electronic fluorescent ballasts |
| Coverage      | 150°, 980sq. ft                                                                                                                                                                                                                                     |
| Color         | White, Ivory                                                                                                                                                                                                                                        |
| Five Year Lin | nited Warranty                                                                                                                                                                                                                                      |