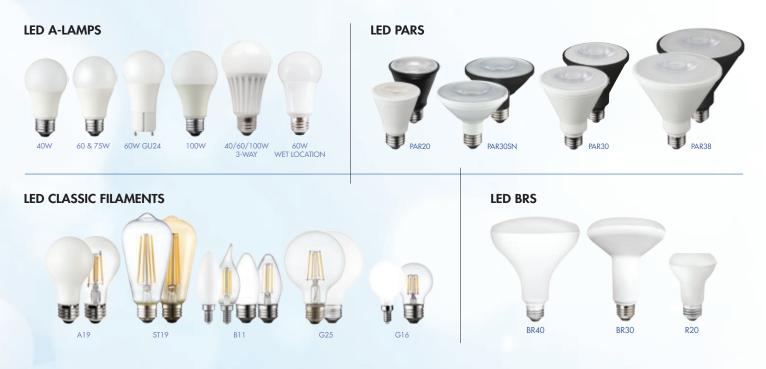

## TCP Dimmer Compatibility for LED LAMPS

TCP LED A-Lamps, PAR lamps, BR lamps and Classic Filament lamps are certified to work with the following dimmers\*:

| BRAND   | MODEL            |
|---------|------------------|
| Lutron  | D-600PH-DK       |
|         | LGCL-153PLH-AL   |
|         | CTCL-153PDH-WH   |
|         | TGCL-153PH-WH    |
|         | DVVVCL-153PH-VVH |
| Leviton | 6681-IVV         |
|         | R50-IPL06-10M    |
|         | R61-06674-P01    |
| Cooper  | SALO6P-VV-K-L    |
|         | DALO6P-C2-K-L    |