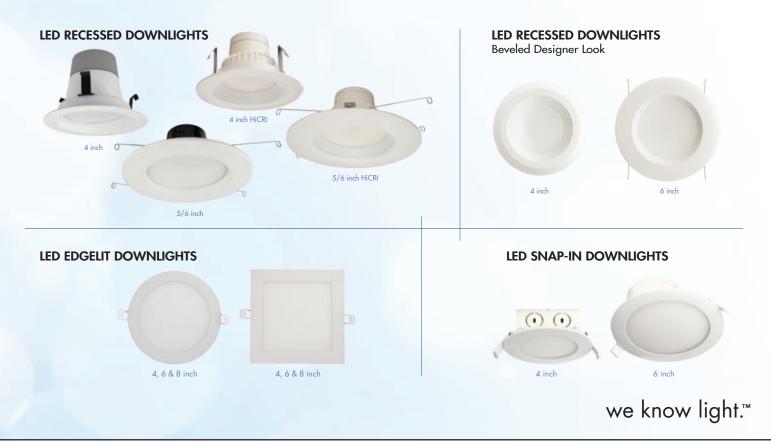

## TCP Dimmer Compatibility for LED DOWNLIGHTS

TCP LED Retrofit Downlights are certified to work with the following dimmers\*:

| BRAND   | MODEL            |
|---------|------------------|
| Lutron  | lgcl-153PlH-Al   |
|         | CTCL-153PDH-WH   |
|         | TGCL-153PH-WH    |
|         | DVWCL-153PR-WH   |
| Leviton | C40-6683-IW      |
|         | 6681-IVV         |
|         | CD-R50-IPL06-12A |
|         | R61-06674-P01    |
| Cooper  | SALO6P-VV-K-L    |
|         | DALO6P-C2-K-L    |