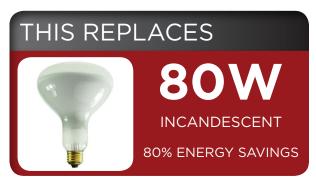

## **BR40 12W Dimmable** PLT-11030-6PK

- Exceptional efficacy 88 LPW in halogen white
- Not suitable for enclosed fixtures
- Fits directly into existing recessed cans and track

\$193 SAVINGS PER YEAR

25,000 hrs.