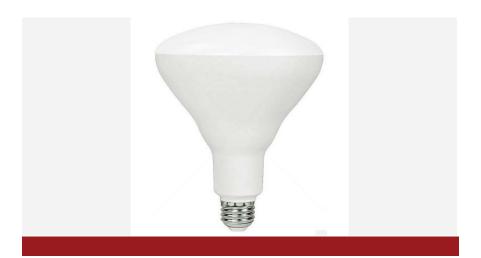

## **BR40 12W Dimmable** PLT-11030-6PK

- Exceptional efficacy 88 LPW in halogen white
- Not suitable for enclosed fixtures
- Fits directly into existing recessed cans and track

\$193 SAVINGS PER YEAR

25,000 hrs.

## **Product Feature**

The BR40 features an innovative design that provides more efficient light output than previous generations while using 35% less material. This environmentally friendly lamp weighs less than 175g and maintains a traditional incandescent form factor, making it suitable for all applications.

**POWER VOLTAGE** COLOR LUMENS EFFICACY BEAM ANGLE DIMMABLE POWER FACTOR LIFE HOURS **BR40 E26** 12 120V 3000K 1050 88 110 Yes 0.7 25,000 hrs.

**DIMENSIONS: 4.72" x 6.26"**