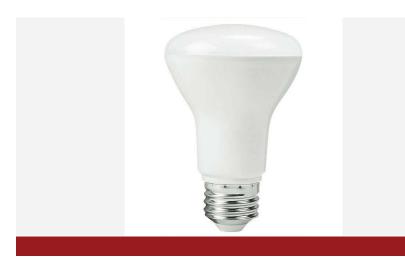

## **BR20 7W Dimmable** PLT-11032-6PK

&

- · Fits directly into existing recessed cans and track
- Exceptional efficacy 79 LPW in soft white
- Smooth dimming with existing installation
- Not suitable for enclosed fixtures

Product Feature

| TYPE                    | BASE | POWER | VOLTAGE | COLOR | CRI | LUMENS | EFFICACY | BEAM ANGLE | DIMMABLE | POWER FACTOR | LIFE HOURS  |
|-------------------------|------|-------|---------|-------|-----|--------|----------|------------|----------|--------------|-------------|
| BR20                    | E26  | 7     | 120V    | 4000K | 80  | 550    | 79       | 110        | Yes      | 0.7          | 25,000 hrs. |
| DIMENSIONS: 2.5" x 3.5" |      |       |         |       |     |        |          |            |          |              |             |