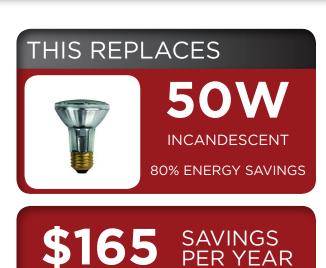

## **BR20 7W Dimmable** PLT-11032-6PK

&

- · Fits directly into existing recessed cans and track
- Exceptional efficacy 79 LPW in soft white
- Smooth dimming with existing installation
- Not suitable for enclosed fixtures