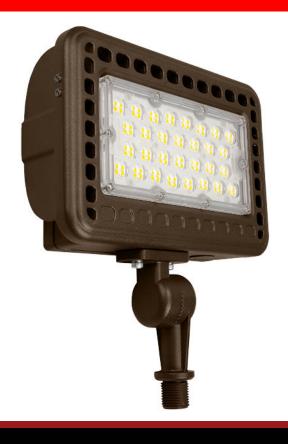

### **FEATURES**

- Advanced heat sink design makes fixture light in weight and better at heat dissipation
- Well suited light distribution for parking lot and stadium lighting
- Corrosion-proof with durable die-cast aluminum alloy body
- Suitable for wet locations
- IP65 Rated

#### **PHYSICAL**

Dimensions (8.85 in. x 5.98 in. x 2.99 in.) Weight 2.2 lbs. Knuckle Style Mounting Options Housing: Die-Cast Aluminum Alloy