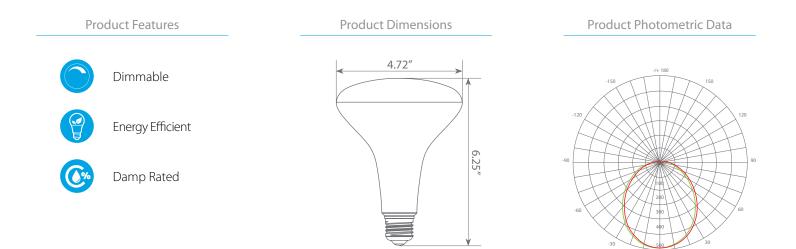

## **Product Description**

**LED** EB40-17W3020*e* delivers superior brightness, valuable energy savings, and long-lasting performance. This flood BR40 LED bulb is ideal for ambient lighting due to its uniform \*Warm white light (2700K) replacing conventional 100 Watt incandescent bulbs. Offers exceptional light uniformity, energy efficiency, and optimal heat dissipation guaranteeing durability and constant bulb performance. Look for EB40-17W3000*e* for Soft White (3000K), EB40-17W3040*e* for Bright White (4000K) and EB40-17W3050*e* for Cool White (5000K). Enjoy features such as: Instant-on, dimming options, and mercury-free.

## Specifications

| Input Power | Input Voltage | Lumen Output | Beam Angle | Center Beam | сст    |
|-------------|---------------|--------------|------------|-------------|--------|
| 17 W        | 120V          | 1400 lm      | 110°       | N/A         | 2700 K |

| CRI | Luminous Efficacy | Power Factor | Input Current | Base/Cap | Lamp Lifespan |
|-----|-------------------|--------------|---------------|----------|---------------|
| 80  | 82.4 lm/W         | 0.7          | 0.185 A       | E26      | 25,000 Hrs.   |