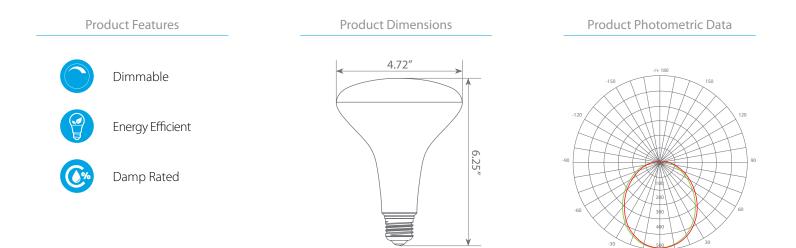

## Specifications

| Input Power | Input Voltage | Lumen Output | Beam Angle | Center Beam | сст    |
|-------------|---------------|--------------|------------|-------------|--------|
| 17 W        | 120V          | 1400 lm      | 110°       | N/A         | 3000 K |

| CRI | Luminous Efficacy | Power Factor | Input Current | Base/Cap | Lamp Lifespan |
|-----|-------------------|--------------|---------------|----------|---------------|
| 80  | 82.4 lm/W         | 0.7          | 0.185 A       | E26      | 25,000 Hrs.   |