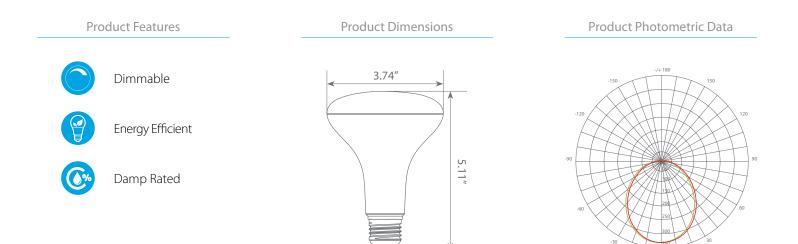

## **Product Description**

**LED** EB30-11W3020*e* delivers superior brightness, valuable energy savings, long-lasting performance, and true color perception. This BR30 LED flood bulb is ideal for ambient lighting due to its uniform \*Warm white light (2700K) and replaces conventional 65 Watt incandescent light bulbs. Look for EB30-11W3000*e* for Soft White (3000K), EB30-11W3040*e* for Bright White (4000K) and EB30-11W3050*e* for Cool White (5000K). Enjoy features such as: Instant-on, dimming options, and mercury-free.

## Specifications

| Input Power | Input Voltage | Lumen Output | Beam Angle | Center Beam | сст    |
|-------------|---------------|--------------|------------|-------------|--------|
| 11 W        | 120V          | 850 lm       | 110°       | N/A         | 2700 K |