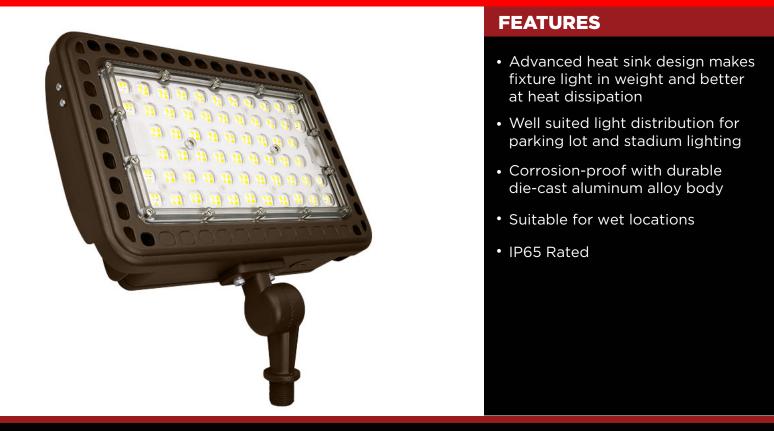

## **FEATURES**

# **SPECIFICATIONS**

- Longer life span than Metal Halide
- Minimizes maintenance checks
- Lightweight, compact design
- Seoul Semiconductor LEDs

#### PERFORMANCE

7740 Lumen Output65W Power Consumption4000K Color Temperature50000 hrs Lumen Maintenance120-277 Input Voltage

#### **ENVIRONMENTAL**

IP65 Rating - Wet Location -35~+50°C Operating Temperature 10%-95% Humidity

### PHYSICAL

Dimensions (11.8 in. x 7.7 in. x 3.34 in.) Weight 5.5 lbs. Yoke Style Mounting Options Housing: Die-Casting Aluminum