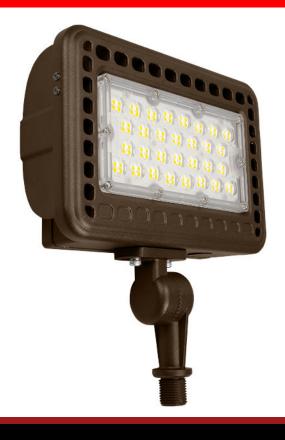

### **FEATURES**

- Advanced heat sink design makes fixture light in weight and better at heat dissipation
- Well suited light distribution for parking lot and stadium lighting
- Corrosion-proof with durable die-cast aluminum alloy body
- Suitable for wet locations
- IP65 Rated

# **SPECIFICATIONS**

- Longer life span than Metal Halide
- Minimizes maintenance checks
- Lightweight, compact design
- Seoul Semiconductor LEDs

#### **PERFORMANCE**

5960 Lumen Output 50W Power Consumption 5000K Color Temperature 50000 hrs Lumen Maintenance 120-277 Input Voltage

#### **ENVIRONMENTAL**

IP65 Rating - Wet Location  $-35^+50^\circ\text{C}$  Operating Temperature 10%-95% Humidity

#### **PHYSICAL**

Dimensions (8.85 in.  $\times$  5.98 in.  $\times$  2.99 in.) Weight 2.2 lbs.

Yoke Style Mounting Options Housing: Die-Casting Aluminum