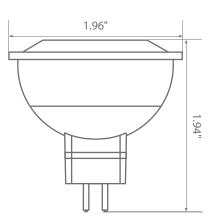

ile still providing superior brightness. With shatter resistance and dimming options, the EM16-3020ew guarantees satisfaction.









\$0.78 per year





### Specifications

| Input Power | Input Voltage | Lumen Output | Beam Angle | Center Beam | ССТ    |
|-------------|---------------|--------------|------------|-------------|--------|
| 6.5 W       | 12V           | 500 lm       | 35°        | N/A         | 2700 K |

| CRI | Luminous Efficacy | Power Factor | Input Current | Base/Cap | Lamp Lifespan |
|-----|-------------------|--------------|---------------|----------|---------------|
| 80  | 76 lm/W           | 0.8          | 0.54 A        | GU5.3    | 25,000 Hrs.   |

### **Product Features**



Dimmable



Instant-On/Off



Mercury Free



Damp Rated

### **Product Dimensions**



### **Product Photometric Data**



Euri Lighting | A Division of IRTRONIX Inc.

©2018 Euri Lighting. All Rights Reserved

# Recommended Dimmers By Brand

MAGNETIC LUTRON: ABLV-1000M, MALV-1000, NTELV-600, S-600, SLV-600P LEVITON: 6613-P, VPM10 COOPER: 9539

ELECTRONIC LUTRON: SELV-300P LEVITON: 6613-P0W, 6615-P0W