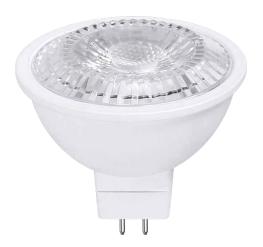

## **Product Description**

By using 87% less energy than standard incandescent bulbs, these durable and dependable LED flood bulbs guarantee a decrease in energy costs year after year. The Euri Lighting EM16-3020ew shines a soft spotlight in Warm White color (2700K). Only requiring 6.5 watts, this LED flood bulb outlasts incandescent bulbs, while still providing superior brightness. With shatter resistance and dimming options, the EM16-3020ew guarantees satisfaction.