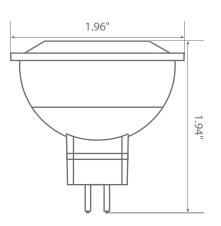

scent bulbs, while still providing superior brightness. With shatter resistance and dimming options, the EM16-3000ew guarantees satisfaction.













### Specifications

| Input Power | Input Voltage | Lumen Output | Beam Angle | Center Beam | ССТ    |
|-------------|---------------|--------------|------------|-------------|--------|
| 6.5 W       | 12V           | 500 lm       | 35°        | N/A         | 3000 K |

| CRI | Luminous Efficacy | Power Factor | Input Current | Base/Cap | Lamp Lifespan |
|-----|-------------------|--------------|---------------|----------|---------------|
| 80  | 76 lm/W           | 0.8          | 0.54 A        | GU5.3    | 25,000 Hrs.   |

#### **Product Features**



Dimmable



Instant-On/Off



Mercury Free



Damp Rated

#### **Product Dimensions**



#### **Product Photometric Data**



Euri Lighting | A Division of IRTRONIX Inc.

## Recommended Dimmers By Brand

MAGNETIC LUTRON: ABLV-1000M, MALV-1000, NTELV-600, S-600, SLV-600P LEVITON: 6613-P, VPM10 COOPER: 9539

ELECTRONIC LUTRON: SELV-300P LEVITON: 6613-P0W, 6615-P0W