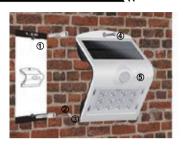

## Installation

- 1. Use the provided placement template to mark the hole positions. Drill the 2 holes with a 06mm drill bit.
- 2 Place wall anchors into the 2 drilled holes.
- 3. Insert the bottom screw into the wall anchors ensuring the screw protrudes out from the wall in order to attach the LED Solar Light.
- 4. Hang the LED Solar light on the screws and insert the top screw to secure the light in place.
- 5. Press the button until the desired mode is selected.