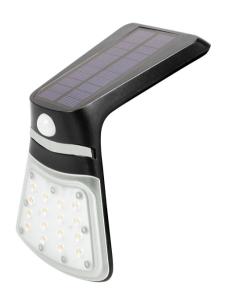

### LED SOLAR OUTDOOR LIGHT WITH MOTION SENSOR

#### **Features**

IP65 Waterproof Rating

Solar Powered

PIR Motion Sensor

6 Hr Charge Will Last 4-5 Days

100% Cordless Design

Easy Installation

# Specifications \

| Product                | PLT-11633                        |
|------------------------|----------------------------------|
| Watts                  | 2W                               |
| Lumen                  | 240lm                            |
| Beam Angle             | 90°                              |
| Li-ion Battery         | 1200mAh / 3.7V                   |
| Solar Panel            | 0.7Wp, Poly-Crystalline Silicone |
| Detection Area         | ≤20 feet                         |
| <b>Detection Angle</b> | 120°                             |
| IP Rating              | IP65                             |
| Lifespan               | 35,000hrs                        |
| Optimal Install Height | ≤13 feet                         |
| Warranty               | 1 Year                           |