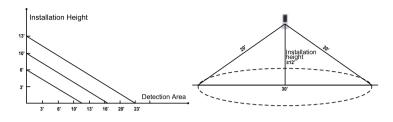

## **Detection Area**

# Specifications \

| Product                | PLT-11633                        |
|------------------------|----------------------------------|
| Watts                  | 2W                               |
| Lumen                  | 240lm                            |
| Beam Angle             | 90°                              |
| Li-ion Battery         | 1200mAh / 3.7V                   |
| Solar Panel            | 0.7Wp, Poly-Crystalline Silicone |
| Detection Area         | ≤20 feet                         |
| <b>Detection Angle</b> | 120°                             |
| IP Rating              | IP65                             |
| Lifespan               | 35,000hrs                        |
| Optimal Install Height | ≤13 feet                         |
| Warranty               | 1 Year                           |