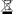

## **Detection Area**

# Specifications \

| Product                | PLT-11633                        |
|------------------------|----------------------------------|
| Watts                  | 2W                               |
| Lumen                  | 240lm                            |
| Beam Angle             | 90°                              |
| Li-ion Battery         | 1200mAh / 3.7V                   |
| Solar Panel            | 0.7Wp, Poly-Crystalline Silicone |
| Detection Area         | ≤20 feet                         |
| <b>Detection Angle</b> | 120°                             |
| IP Rating              | IP65                             |
| Lifespan               | 35,000hrs                        |
| Optimal Install Height | ≤13 feet                         |
| Warranty               | 1 Year                           |