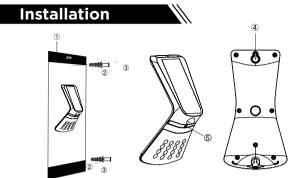

## MOUNTING HARDWARE NOT INCLUDED.

1. Use the provided placement template to mark the hole positions. Drill the 2 holes with a 06mm drill bit.

2. Place wall anchors into the 2 drilled holes.

3. Insert the screws into the wall anchors ensuring the screw protrudes out from the wall in order to attach the LED Solar Light.

4. Hang the LED Solar light on the screws.

5. Press the front button to turn on the light.