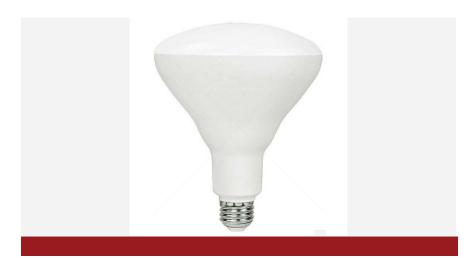

## BR40 12W Dimmable PLT-11029-6PK

- Exceptional efficacy 88 LPW in warm white
- Not suitable for enclosed fixtures
- · Fits directly into existing recessed cans and track

\$193 SAVINGS PER YEAR

25,000 hrs.

## **Product Feature**

The BR40 features an innovative design that provides more efficient light output than previous generations while using 35% less material. This environmentally friendly lamp weighs less than 175g and maintains a traditional incandescent form factor, making it suitable for all applications.

**TYPE BASE POWER VOLTAGE COLOR CRI LUMENS EFFICACY BEAM ANGLE DIMMABLE POWER FACTOR LIFE HOURS BR40** E26 120V 2700K 80 1050 88 110 Yes 0.7 25,000 hrs.

**DIMENSIONS:** 4.72" \_ 6.26"