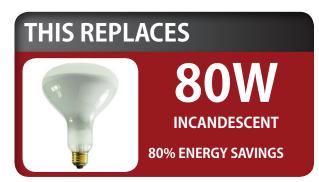

## BR40 12W Dimmable PLT-11029-6PK

- Exceptional efficacy 88 LPW in warm white
- Not suitable for enclosed fixtures
- · Fits directly into existing recessed cans and track

\$193 SAVINGS PER YEAR

25,000 hrs.