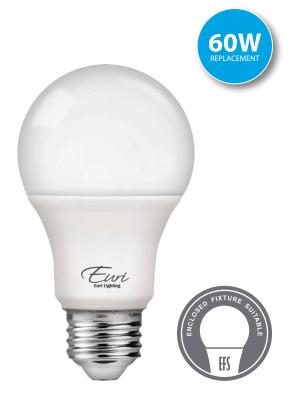

### **Product Description**

LED EA19-6020e-4, omni-directional A19, replaces conventional 60 Watt incandescent bulbs delivering more brightness (lumens) for less energy (Watts). With lower energy consumption levels you will be able to experience considerable energy savings throughout the years. EA19-6020*e-4* design reduces internal bulb heat providing greater durability and constant bulb performance. Enjoy features such as: instant on, dimming options, Energy Efficient, and Enclosed Fixture Suitable.

#### **Product Features**

Dimmable

**Enclosed Fixture Suitable** 

**Energy Efficient** 

Damp Rated