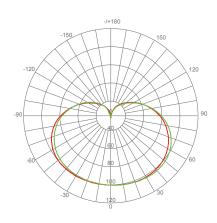

## Specifications

| 9 W 120 V 800 lm OMNI N/A 2700 K | Input Power | Input Voltage | Lumen Output | Beam Angle | Center Beam | ССТ    |
|----------------------------------|-------------|---------------|--------------|------------|-------------|--------|
|                                  | 9 W         | 120 V         | 800 lm       | OMNI       | N/A         | 2700 K |

| CRI | Luminous Efficacy | Power Factor | Input Current | Base | Lamp Lifespan |
|-----|-------------------|--------------|---------------|------|---------------|
| 80  | 88 lm/W           | 0.7          | 0.11A         | E26  | 25,000 Hrs.   |

#### **Product Features**

Dimmable



**Enclosed Fixture Suitable** 



**Energy Efficient** 



Damp Rated

# **Product Dimensions**



### **Product Photometric Data**