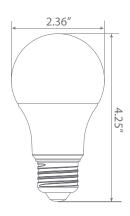

nd Enclosed Fixture Suitable.













## Specifications

| 9 W 120 V 800 lm OMNI N/A 2700 K | Input Power | Input Voltage | Lumen Output | Beam Angle | Center Beam | ССТ    |
|----------------------------------|-------------|---------------|--------------|------------|-------------|--------|
|                                  | 9 W         | 120 V         | 800 lm       | OMNI       | N/A         | 2700 K |

| CRI | Luminous Efficacy | Power Factor | Input Current | Base | Lamp Lifespan |
|-----|-------------------|--------------|---------------|------|---------------|
| 80  | 88 lm/W           | 0.7          | 0.11A         | E26  | 25,000 Hrs.   |

#### **Product Features**

Dimmable



**Enclosed Fixture Suitable** 



**Energy Efficient** 



Damp Rated

# **Product Dimensions**



### **Product Photometric Data**