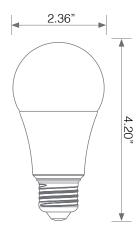

**Mechanical Specifications** 

| Rating     | Operational Temperature | Inner Box QTY. | Master Box QTY. | Dimensions(in.)     | UPC Code     |
|------------|-------------------------|----------------|-----------------|---------------------|--------------|
| Damp Rated | -4°F - 104°F            | N/A            | 12 pcs          | 2.36"(ø) x 4.20"(H) | 811174031857 |

#### **Product Dimensions**