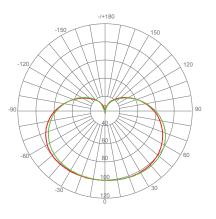

| 220°       | N/A         | 4000 K |

| CRI | Luminous Efficacy | Power Factor | Input Current | Base | Lamp Lifespan | Estimated Yearly Cost |
|-----|-------------------|--------------|---------------|------|---------------|-----------------------|
| 80  | 100 lm/W          | 0.7          | 0.1 A         | E26  | 25,000 Hrs.   | \$ 0.96               |

**Mechanical Specifications** 

| Rating     | Operational Temperature | Inner Box QTY. | Master Box QTY. | Dimensions(in.)     | UPC Code     |
|------------|-------------------------|----------------|-----------------|---------------------|--------------|
| Damp Rated | -4°F - 104°F            | N/A            | 12 pcs          | 2.36"(ø) x 4.20"(H) | 811174031857 |

#### **Product Dimensions**

#### **Product Photometric Data**





#### Euri Lighting İ A Division of IRTRONIX Inc.

20900 Normandie Avenue Suite B Torrance, CA 90502 | Tel: 888.743.5766 | Fax: 310.787.1166 | www.eurilighting.com ©2021 Euri Lighting. All Rights Reserved