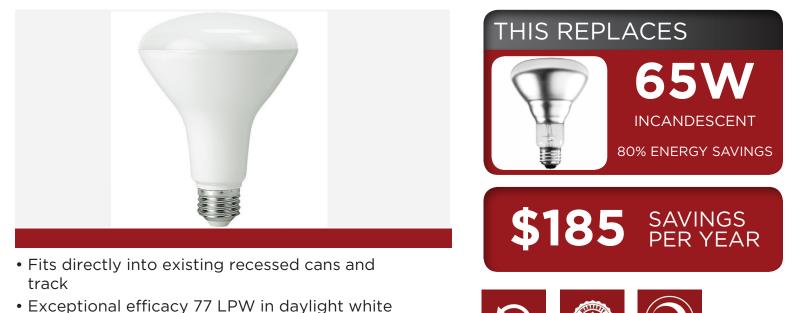

## **Product Feature**

The BR30 features an innovative design that provides more efficient light output than previous generations while using 35% less material. This environmentally friendly lamp weighs less than 100g and maintains a traditional incandescent form factor, making it suitable for all applications.

| ТҮРЕ                      | BASE | POWER | VOLTAGE | COLOR | CRI | LUMENS | EFFICACY | BEAM ANGLE | DIMMABLE | POWER FACTOR | LIFE HOURS  |
|---------------------------|------|-------|---------|-------|-----|--------|----------|------------|----------|--------------|-------------|
| BR30                      | E26  | 11    | 120V    | 5000K | 80  | 850    | 77       | 110        | Yes      | 0.7          | 25,000 hrs. |
| DIMENSIONS: 3.74" X 5.12" |      |       |         |       |     |        |          |            |          |              |             |