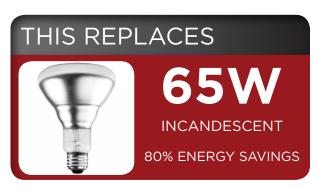

## **BR30 8W Dimmable** PLT-11036-6PK

- Smooth dimming with compatible dimmer switches
- Fits directly into existing recessed cans and track
- Exceptional efficacy 81 LPW in cool white
- Not suitable for enclosed fixtures

**POWER VOLTAGE** COLOR LUMENS EFFICACY BEAM ANGLE DIMMABLE POWER FACTOR LIFE HOURS **BR30 E26** 120V 4000K 650 81 110 Yes 0.7 25,000 hrs.

**DIMENSIONS: 3.74" X 5.12"**