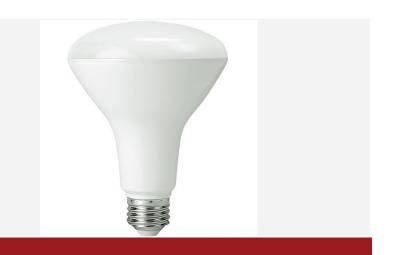

## **BR30 8W Dimmable** PLT-11036-6PK

- Smooth dimming with compatible dimmer switches
- Fits directly into existing recessed cans and track
- Exceptional efficacy 81 LPW in cool white
- Not suitable for enclosed fixtures

## **Product Feature**

The BR30 features an innovative design that provides more efficient light output than previous generations while using 35% less material. This environmentally friendly lamp weighs less than 100g and maintains a traditional incandescent form factor, making it suitable for all applications.