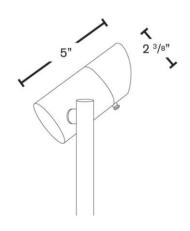

## Architect Path Liter - 24"

Halogen: PS-502B-MR16

LED: PS-502B-LED-MR16-7

**Halogen** 

Model#: PS-502B-MR16

**Size:** 2 3/8"W x 5"L x 24" Ht

Material: Solid Brass Finish: Natural Bronze

Mounting: 1/2" NPT stake included

Electrical: 12V AC

Lamp: 50W MR16 Max

**Light Spread:** Up to 30 ft. x 40 degree

Lumens: 500 avg.

Lamp Life: 4,000 hours avg.

**LED** 

**Model#:** PS-502B-LED-MR16-7 **Size:** 2 3/8"W x 5"L x 24" Ht

Material: Solid Brass Finish: Natural Bronze