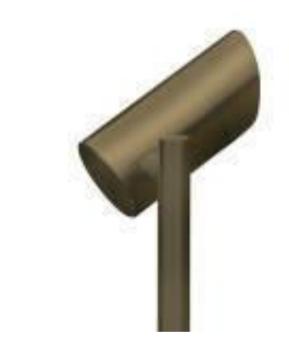

## Architect Path Liter - 24"

Halogen: PS-502B-MR16

LED: PS-502B-LED-MR16-7

**Halogen** 

Model#: PS-502B-MR16

**Size:** 2 3/8"W x 5"L x 24" Ht

Material: Solid Brass Finish: Natural Bronze

Mounting: 1/2" NPT stake included

## **Key Features:**

Solid brass material with natural finish. Convex lens guard.

High temperature socket and O ring.

Adjustable light source.

Side mount contemporary design.

Heavy construction (tool-less).