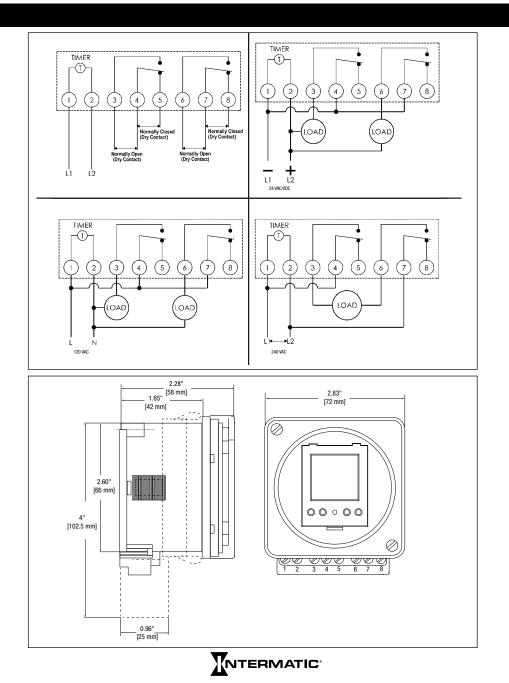

nel control shall have 24-Hour/7-Day programming and also offer 25 ON and 25 OFF setpoint programs and include 2 preset block programs that allow selection of any combination of days for different weekday schedules. Each channel shall be independently programmable. The LCD shall display time of day in AM/PM or 24-Hour (military time) format and provide load status indication. Auto Daylight Saving Time adjustment provided. The time switch will be programmable to the minute and also offer a manual override for ON or OFF to the next scheduled event. The SPDT relay output will be rated for 16A resistive @ 277 VAC. Reserve carryover of 3 years (non-replaceable, non-rechargeable battery). The time switch shall be surface or flush mountable with a DIN Rail mounting base optional.

#### Diagrams