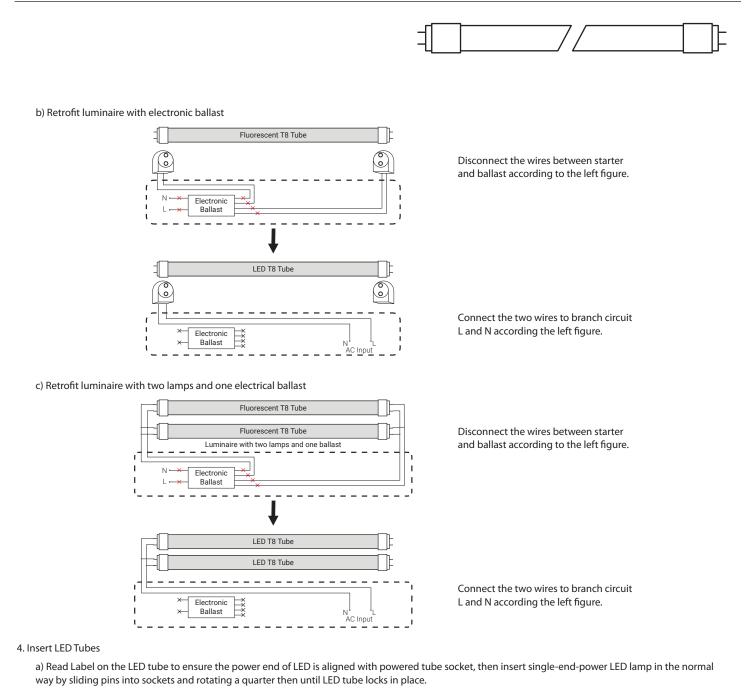

## LED Hybrid Tube INSTALLATION GUIDE

MODELS: ET8-3140H-18 / ET8-3150H-18 SERIES: LINEAR CLASS: T8

\*Connect two wires to branch circuit L and N according to the left figure.

This product may not be compatible with all ballast, please visit our website for ballast compatibility list.

## LED Hybrid Tube INSTALLATION GUIDE

MODELS: ET8-3140H-18 / ET8-3150H-18 SERIES: LINEAR CLASS: T8

b) LED lamps are now fully installed

c) Replace troffer lens, if present

d) After modification complete. Attach the replacement marking and cautionary label to a visible place on the luminaire and keep it visible after installation