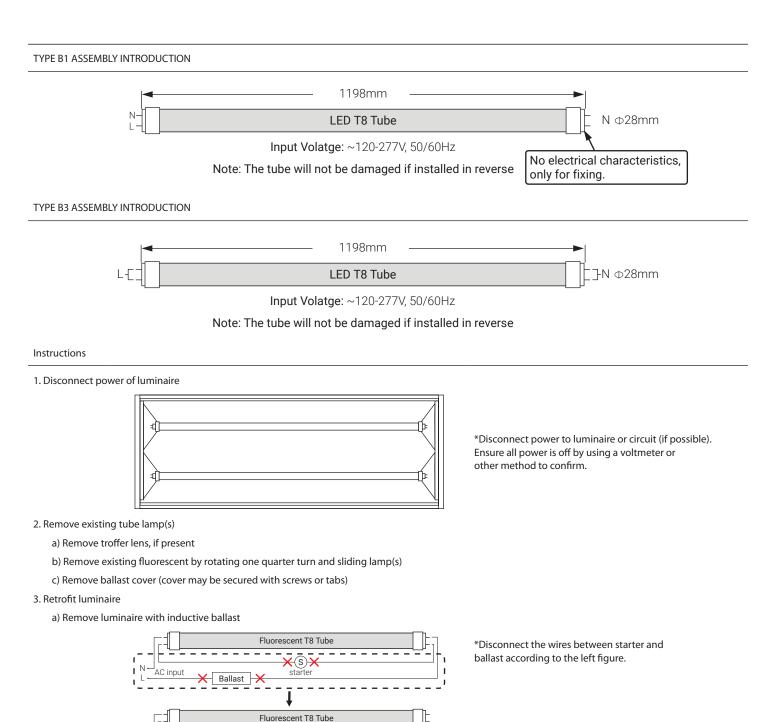

## LED Hybrid Tube INSTALLATION GUIDE

MODELS: ET8-3140H-18 / ET8-3150H-18 SERIES: LINEAR CLASS: T8

\*Connect two wires to branch circuit L and N according to the left figure.

This product may not be compatible with all ballast, please visit our website for ballast compatibility list.

×s×

starter

Ballast

NH

AC input

## LED Hybrid Tube INSTALLATION GUIDE

MODELS: ET8-3140H-18 / ET8-3150H-18 SERIES: LINEAR CLASS: T8

b) LED lamps are now fully installed

c) Replace troffer lens, if present

d) After modification complete. Attach the replacement marking and cautionary label to a visible place on the luminaire and keep it visible after installation