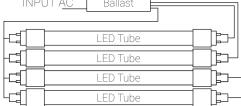

# LED Hybrid Tube

MODELS: ET8-3140H-18 / ET8-3150H-18 SERIES: LINEAR CLASS: T8

#### TYPE A ASSEMBLY INTRODUCTION

Ballast