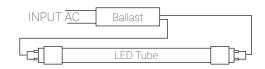

#### TYPE A ASSEMBLY INTRODUCTION

Ballast

## LED Hybrid Tube INSTALLATION GUIDE

MODELS: ET8-3140H-18 / ET8-3150H-18 SERIES: LINEAR CLASS: T8

\*Connect two wires to branch circuit L and N according to the left figure.

This product may not be compatible with all ballast, please visit our website for ballast compatibility list.