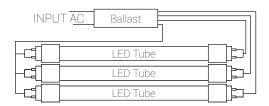

#### TYPE A ASSEMBLY INTRODUCTION

Ballast

## LED Hybrid Tube INSTALLATION GUIDE

MODELS: ET8-3140H-18 / ET8-3150H-18 SERIES: LINEAR CLASS: T8

\*Connect two wires to branch circuit L and N according to the left figure.

This product may not be compatible with all ballast, please visit our website for ballast compatibility list.