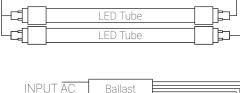

#### TYPE A ASSEMBLY INTRODUCTION

Ballast

## LED Hybrid Tube INSTALLATION GUIDE

MODELS: ET8-3140H-18 / ET8-3150H-18 SERIES: LINEAR CLASS: T8

\*Connect two wires to branch circuit L and N according to the left figure.

This product may not be compatible with all ballast, please visit our website for ballast compatibility list.