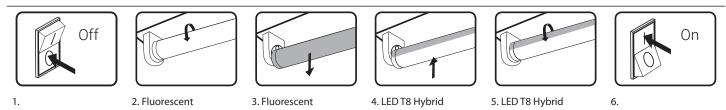

#### TYPE A INSTALLATION GUIDE

Instructions:

- 1. Switch off power to the luminaire.
- 2. Remove diffuser (if provided)
- 3. Remove the existing fluorescent lamps from the luminaire
- 4. Install the LED tube lamp
- 5. Install diffuser (if removed in step 2)
- 6. Switch on power to the luminaire