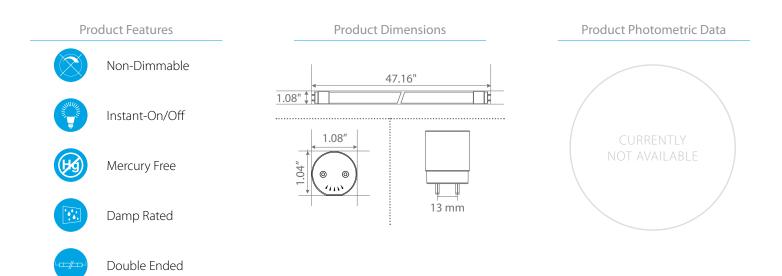

eatures such as: instant on, shatter resistant, mercury free, and Nano Plastic Technology.





Double Ended

### **Bypass Ballast**

Built in driver replaces ballast operation reducing significant maintenance expenses. (To be installed by a licensed electrician only)

#### Specifications

| Input Power | Input Voltage | Lumen Output | Beam Angle | Center Beam | сст    |
|-------------|---------------|--------------|------------|-------------|--------|
| 12 W        | AC100-277 V   | 1680 lm      | 312°       | 1227 cd     | 4000 K |

| CRI | Luminous Efficacy | Power Factor | Input Current | Base/Cap | Lamp Lifespan |
|-----|-------------------|--------------|---------------|----------|---------------|
| 80  | 140 lm/W          | 0.9          | 0.1 A         | G13      | 50,000 Hrs.   |