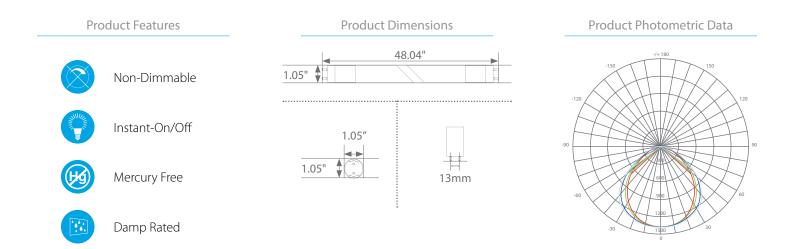

## Specifications

| Input Power | Input Voltage | Lumen Output | Beam Angle | Center Beam | сст    |
|-------------|---------------|--------------|------------|-------------|--------|
| 18 W        | 100-277 V     | 2300 lm      | 270°       | N/A         | 4000 K |

| CRI | Luminous Efficacy | Power Factor | Input Current | Base/Cap | Lamp Lifespan |
|-----|-------------------|--------------|---------------|----------|---------------|
| 80  | 127 lm/W          | 0.9          | 0.1 A         | G13      | 50,000 Hrs.   |