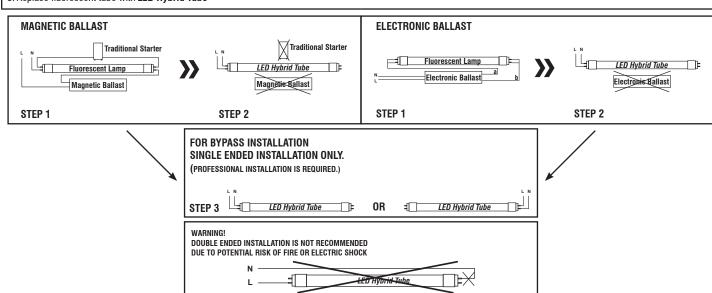

## **BYPASS BALLAST INSTALLATION INSTRUCTIONS**

## Single Ended Bypassing of Magnetic / Electronic Ballast

- 1. Turn-off power before installation.
- 2. Remove the existing ballast and existing starter (If present)
- 3. Replace fluorescent tube with  $\emph{\textit{LED Hybrid Tube}}$