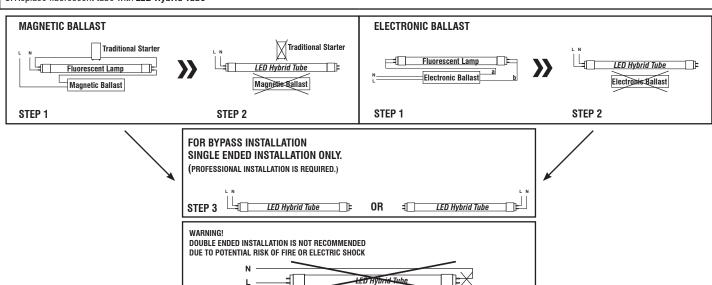

## **BYPASS BALLAST INSTALLATION INSTRUCTIONS**

### Single Ended Bypassing of Magnetic / Electronic Ballast

- 1. Turn-off power before installation.
- 2. Remove the existing ballast and existing starter (If present)
- 3. Replace fluorescent tube with  $\emph{\textit{LED Hybrid Tube}}$