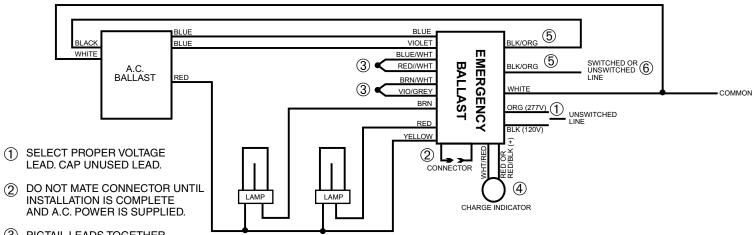

# TWO LAMP INSTANT START BALLAST

- (3) PIGTAIL LEADS TOGETHER.
- (4) TEST ACCESSORY LEADS REFER TO INSTALLATION INSTRUCTIONS FOR PROPER POLARITY LEAD WIRING.
- (5) NO POLARITY ON BLK/ORG LEADS.
- SWITCHED OR UNSWITCHED LINE-REFER TO INSTALLATION MANUAL FOR HOT AND TEST SWITCH PLACEMENT.

2LISB\_162\_D

| NOTES |  |
|-------|--|
|       |  |
|       |  |
|       |  |
|       |  |
|       |  |
|       |  |

GC7 GC7