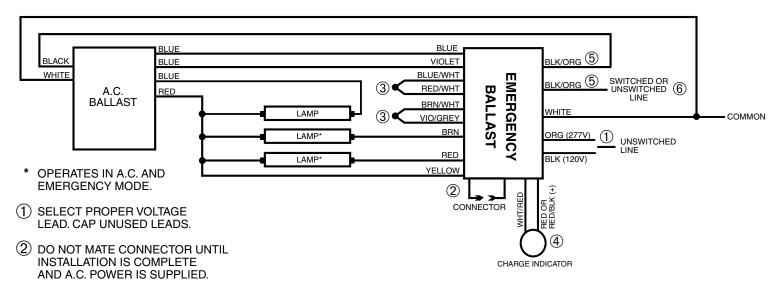

# TWO LAMP INSTANT START BALLAST

- 3 PIGTAIL LEADS TOGETHER.
- TEST ACCESSORY LEADS-4 REFER TO INSTALLATION INSTRUCTIONS FOR PROPER POSITIVE LEAD WIRING.
- (5) NO POLARITY ON BLK/ORG LEADS.
- SWITCHED OR UNSWITCHED LINE-REFER TO INSTALLATION MANUAL FOR HOT AND TEST SWITCH PLACEMENT.

2LISB\_162\_3\_D

| NOTES |  |  |
|-------|--|--|
|       |  |  |
|       |  |  |
|       |  |  |
|       |  |  |
|       |  |  |
|       |  |  |

GC4 GC4