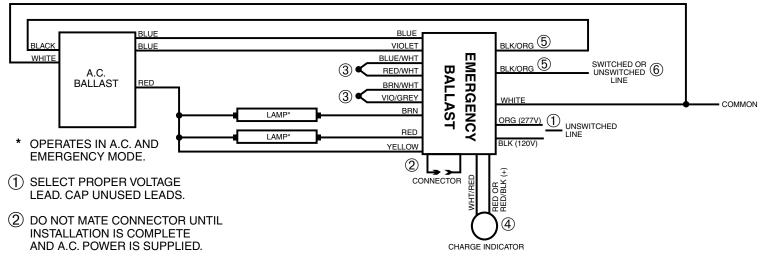

# TWO LAMP EMERGENCY OPERATION ONLY

FOR PROPER POLARITY LEAD WIRING.

(4) CAP UNUSED LEADS

| LAMP*                                                                                    | BLUE VIOLET BLUE/WHT RED/WHT BRN/WHT VIO/GREY BRN BRN BRN BRN BRN BRN BRN BRN COMMON ORG (277V) UNSWITCHED |
|------------------------------------------------------------------------------------------|------------------------------------------------------------------------------------------------------------|
| * OPERATES IN EMERGENCY MODE.                                                            | YELLOW BLK (120V)                                                                                          |
| ① SELECT PROPER VOLTAGE LEAD. CAP UNUSED LEADS.                                          | CONVECTOR RED OR RED OR (+)                                                                                |
| 2 DO NOT MATE CONNECTOR UNTIL<br>INSTALLATION IS COMPLETE<br>AND A.C. POWER IS SUPPLIED. | CHARGE INDICATOR                                                                                           |
| 3 TEST ACCESSORY LEADS - REFER TO INSTALLATION INSTRUCTIONS                              |                                                                                                            |

2LISBEO\_162\_D

| NOTES |  |  |  |
|-------|--|--|--|
|       |  |  |  |
|       |  |  |  |
|       |  |  |  |
|       |  |  |  |
|       |  |  |  |
|       |  |  |  |

GC1 GC1