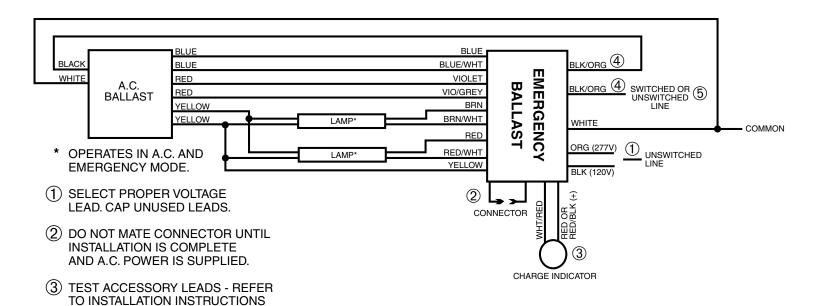

GC2 GC2

#### TWO LAMP RAPID START BALLAST

- 4 NO POLARITY ON BLK/ORG LEADS.
- (5) SWITCHED OR UNSWITCHED LINE-REFER TO INSTALLATION MANUAL FOR HOT AND TEST SWITCH PLACEMENT.

FOR PROPER POLARITY LEAD WIRING.

2LRSB\_162\_D