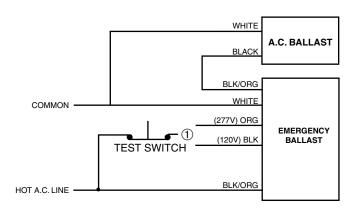

# **SWITCH 12**

#### **Unswitched Fixture**

① Select proper voltage lead. Cap unused lead.

1 Select proper voltage lead. Cap unused lead.