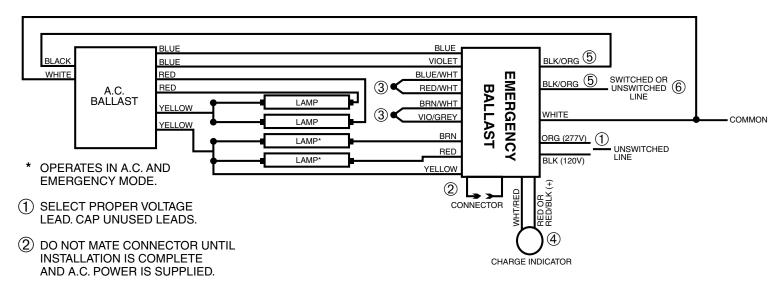

# THREE LAMP INSTANT START BALLAST

- (5) NO POLARITY ON BLK/ORG LEADS.
- 6 SWITCHED OR UNSWITCHED LINE -REFER TO INSTALLATION MANUAL FOR HOT AND TEST SWITCH PLACEMENT.

3LISB\_2\_162\_D

| NOTES |  |  |
|-------|--|--|
|       |  |  |
|       |  |  |
|       |  |  |
|       |  |  |
|       |  |  |