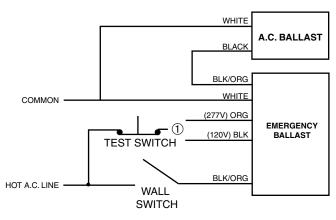

INSTANT START BALLAST



- (5) NO POLARITY ON BLK/ORG LEADS.
- 6 SWITCHED OR UNSWITCHED LINE -REFER TO INSTALLATION MANUAL FOR HOT AND TEST SWITCH PLACEMENT.

3LISB\_2\_162\_D

| NOTES |  |  |
|-------|--|--|
|       |  |  |
|       |  |  |
|       |  |  |
|       |  |  |
|       |  |  |



GC6 GC6

### **FOUR LAMP INSTANT START BALLAST**



- (3) PIGTAIL LEADS TOGETHER.
- (4) TEST ACCESSORY LEADS REFER TO INSTALLATION INSTRUCTIONS FOR PROPER POLARITY LEAD WIRING.
- (5) NO POLARITY ON BLK/ORG LEADS.
- (6) SWITCHED OR UNSWITCHED LINE-REFER TO INSTALLATION MANUAL FOR HOT AND TEST SWITCH PLACEMENT.

4LISB\_162\_D

| NOTES |  |
|-------|--|
|       |  |
|       |  |
|       |  |
|       |  |
|       |  |
|       |  |



# **SWITCH 12**

#### **Switched Fixture**

#### **Unswitched Fixture**



① Select proper voltage lead. Cap unused lead.



1 Select proper voltage lead. Cap unused lead.

# Series D I-232 FILE SeriesD\_232.eps