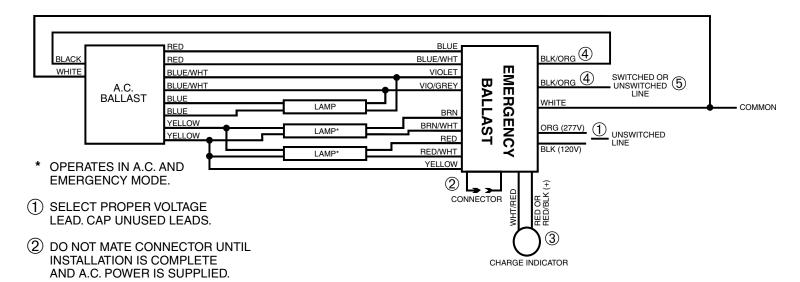

| NOTES |  |  |
|-------|--|--|
|       |  |  |
|       |  |  |
|       |  |  |
|       |  |  |
|       |  |  |
|       |  |  |

GC3 GC3

### TWO LAMP RAPID START BALLAST

- 4 NO POLARITY ON BLK/ORG LEADS.
- (5) SWITCHED OR UNSWITCHED LINE-REFER TO INSTALLATION MANUAL FOR HOT AND TEST SWITCH PLACEMENT.

2LRSB\_162P\_D

| NOTES |  |  |
|-------|--|--|
|       |  |  |
|       |  |  |
|       |  |  |
|       |  |  |
|       |  |  |
|       |  |  |