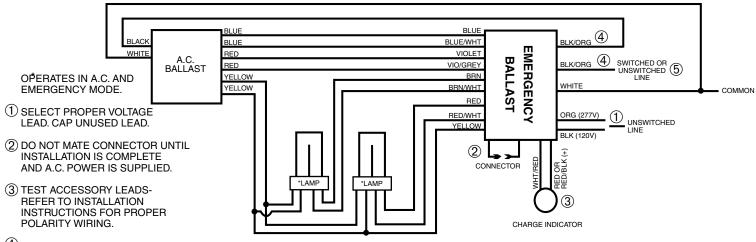

GC5 GC5

# THREE LAMP RAPID START BALLAST

- (3) TEST ACCESSORY LEADS REFER TO INSTALLATION INSTRUCTIONS FOR PROPER POLARITY LEAD WIRING.
- (4) NO POLARITY ON BLK/ORG LEADS.
- (5) SWITCHED OR UNSWITCHED LINE-REFER TO INSTALLATION MANUAL FOR HOT AND TEST SWITCH PLACEMENT.

3LRSB\_162\_D

| NOTES |  |  |
|-------|--|--|
|       |  |  |
|       |  |  |
|       |  |  |
|       |  |  |
|       |  |  |
|       |  |  |

GC15 GC15