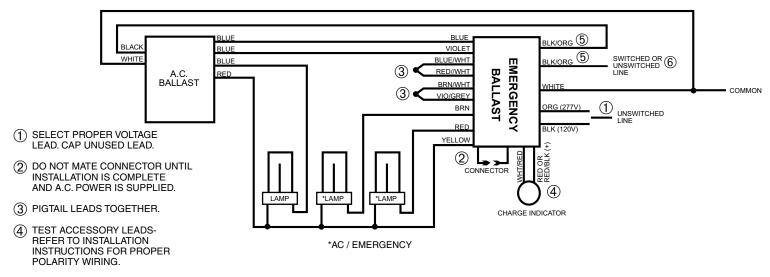

#### THREE LAMP INSTANT START BALLAST

- (3) PIGTAIL LEADS TOGETHER.
- (4) TEST ACCESSORY LEADS REFER TO INSTALLATION INSTRUCTIONS FOR PROPER POLARITY LEAD WIRING.
- (5) NO POLARITY ON BLK/ORG LEADS.
- SWITCHED OR UNSWITCHED LINE-REFER TO INSTALLATION MANUAL FOR HOT AND TEST SWITCH PLACEMENT.

3LISB\_162\_D

| NOTES |  |  |
|-------|--|--|
|       |  |  |
|       |  |  |
|       |  |  |
|       |  |  |
|       |  |  |
|       |  |  |

GC8 GC8