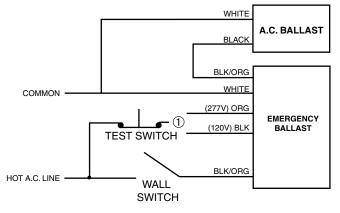

#### TWO LAMP RAPID START BALLAST

(5) SWITCHED OR UNSWITCHED LINE-REFER TO INSTALLATION MANUAL FOR HOT AND TEST SWITCH PLACEMENT.

2LRSB\_232\_D