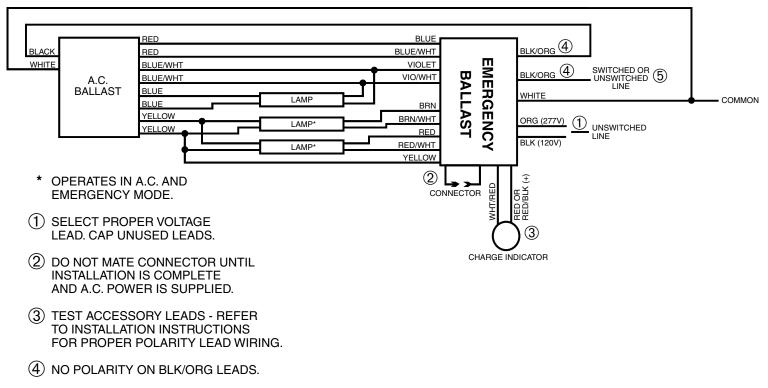

### FC2

#### TWO LAMP RAPID START BALLAST



(5) SWITCHED OR UNSWITCHED LINE-REFER TO INSTALLATION MANUAL FOR HOT AND TEST SWITCH PLACEMENT.

2LRSB\_232\_D



### FC4

### THREE LAMP RAPID START BALLAST



(5) SWITCHED OR UNSWITCHED LINE-REFER TO INSTALLATION MANUAL FOR HOT AND TEST SWITCH PLACEMENT.

3LRSB\_232\_D



# FC1

### TWO LAMP INSTANT START BALLAST





### FC3

#### THREE LAMP INSTANT START BALLAST





### FC5

#### FOUR LAMP INSTANT START BALLAST





### <u>swiтсн 12</u>

**Switched Fixture** 

**Unswitched Fixture** 





(1) Select proper voltage lead. Cap unused lead.

(1) Select proper voltage lead. Cap unused lead.

| DESCRIPTION     |
|-----------------|
| Series D I-232  |
| FILE            |
| SeriesD_232.eps |