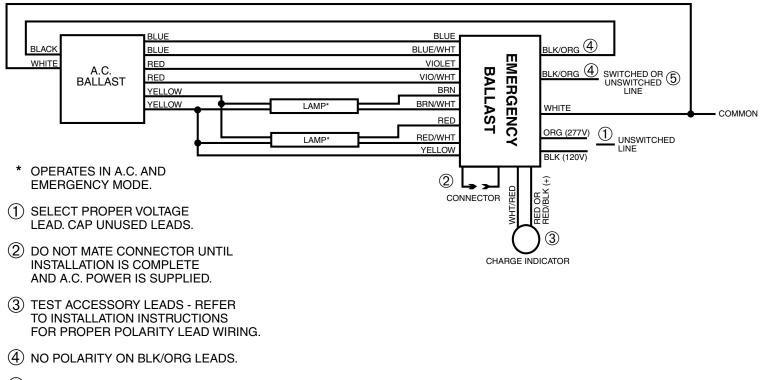

### FC2

#### TWO LAMP RAPID START BALLAST



(5) SWITCHED OR UNSWITCHED LINE-REFER TO INSTALLATION MANUAL FOR HOT AND TEST SWITCH PLACEMENT.

2LRSB\_232\_D



### FC4

### THREE LAMP RAPID START BALLAST



(5) SWITCHED OR UNSWITCHED LINE-REFER TO INSTALLATION MANUAL FOR HOT AND TEST SWITCH PLACEMENT.

3LRSB\_232\_D



# FC1

### TWO LAMP INSTANT START BALLAST





### FC3

#### THREE LAMP INSTANT START BALLAST





### FC5

#### FOUR LAMP INSTANT START BALLAST





### <u>swiтсн 12</u>

**Switched Fixture** 

**Unswitched Fixture** 





(1) Select proper voltage lead. Cap unused lead.

(1) Select proper voltage lead. Cap unused lead.

| DESCRIPTION     |
|-----------------|
| Series D I-232  |
| FILE            |
| SeriesD_232.eps |