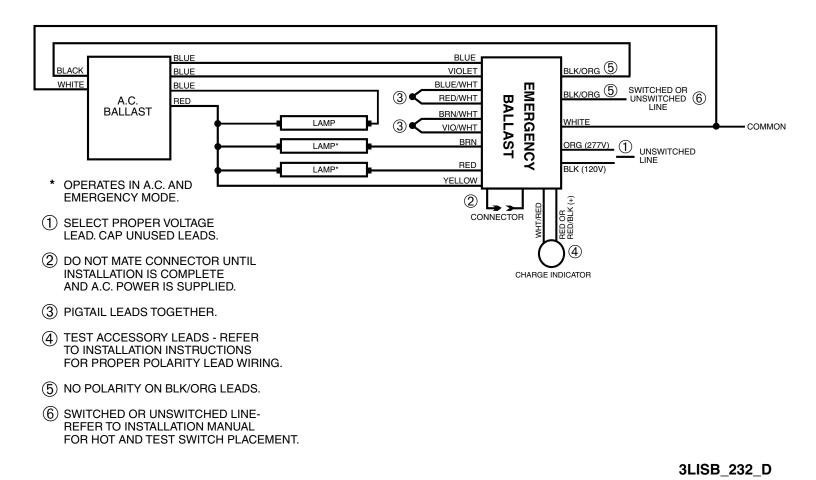

### FC4

### THREE LAMP RAPID START BALLAST

(5) SWITCHED OR UNSWITCHED LINE-REFER TO INSTALLATION MANUAL FOR HOT AND TEST SWITCH PLACEMENT.

3LRSB\_232\_D