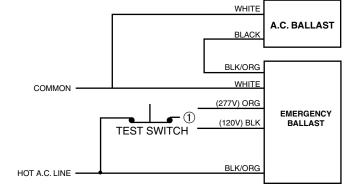

### <u>swiтсн 12</u>

**Switched Fixture** 

**Unswitched Fixture** 

(1) Select proper voltage lead. Cap unused lead.

(1) Select proper voltage lead. Cap unused lead.

| DESCRIPTION     |
|-----------------|
| Series D I-232  |
| FILE            |
| SeriesD_232.eps |