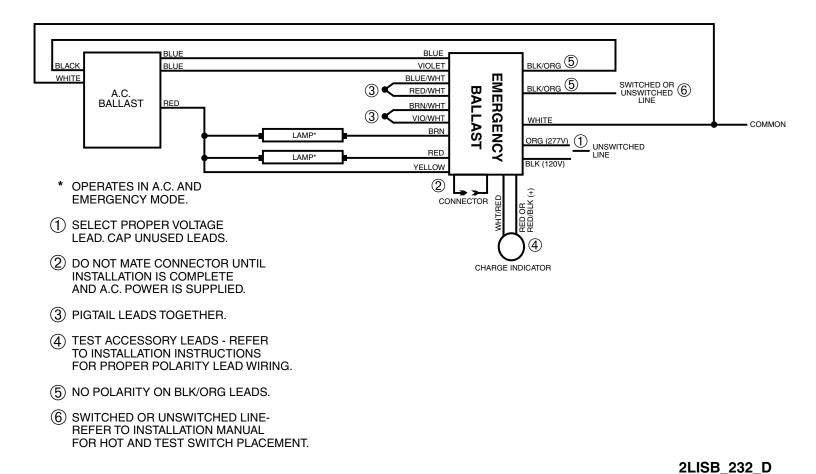

### FC2

#### TWO LAMP RAPID START BALLAST

(5) SWITCHED OR UNSWITCHED LINE-REFER TO INSTALLATION MANUAL FOR HOT AND TEST SWITCH PLACEMENT.

2LRSB\_232\_D