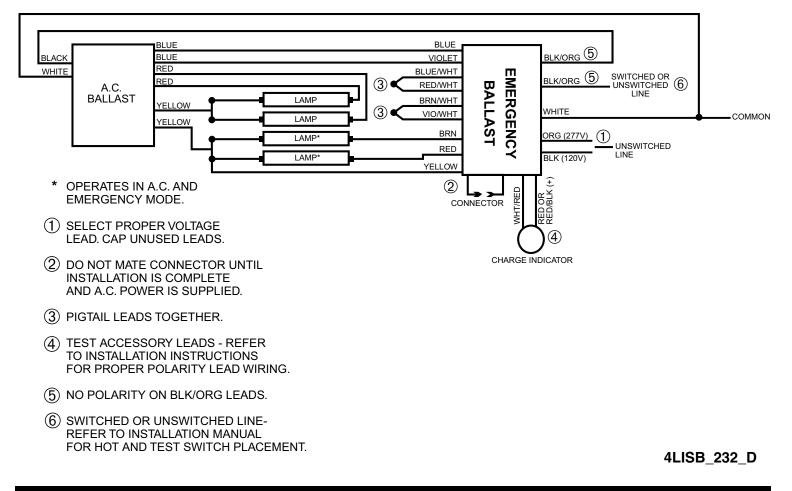

### FC2

#### TWO LAMP RAPID START BALLAST



(5) SWITCHED OR UNSWITCHED LINE-REFER TO INSTALLATION MANUAL FOR HOT AND TEST SWITCH PLACEMENT.

2LRSB\_232\_D



### FC4

### THREE LAMP RAPID START BALLAST



(5) SWITCHED OR UNSWITCHED LINE-REFER TO INSTALLATION MANUAL FOR HOT AND TEST SWITCH PLACEMENT.

3LRSB\_232\_D



# FC1

### TWO LAMP INSTANT START BALLAST





### FC3

#### THREE LAMP INSTANT START BALLAST





### FC5

#### FOUR LAMP INSTANT START BALLAST





### <u>swiтсн 12</u>

**Switched Fixture** 

**Unswitched Fixture** 





(1) Select proper voltage lead. Cap unused lead.

(1) Select proper voltage lead. Cap unused lead.

| DESCRIPTION     |
|-----------------|
| Series D I-232  |
| FILE            |
| SeriesD_232.eps |