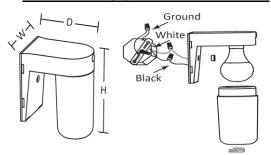

Decorative nut x 1, Light sensor cover x 1

\*3000k/5000k available by request

Amax Lighting, Inc.

**Included Mounting Option:** 

W=4 1/2" D=6 1/8" H=7 5/8"

**Power Factor** 

| Electrical Data: |      |  |
|------------------|------|--|
|                  |      |  |
| Input Voltage    | 120V |  |
| Input Frequency  | 60Hz |  |