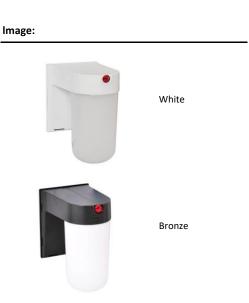

### **Description:**

LED outdoor Jelly Jar flood light with dusk to dawn photocell sensor provides safety and security in many commercial and residential applications. It is designed and built to be an energy efficient alternative to Metal Halides, High Pressure Sodium fixtures. The housing is made with durable polycarbonate materials. White diffuser. Wet location rated. Available in bronze and white finishes. Sensor lens cover provided for manual operation.

Catalog Number:

| Base         | Finish | Color Temp. | CRI | Voltage |
|--------------|--------|-------------|-----|---------|
| LED-SLC12WT  | White  | 4000K       | 80+ | 120V    |
| LED-SLC12BZA | Bronze | 4000K       | 80+ | 120V    |