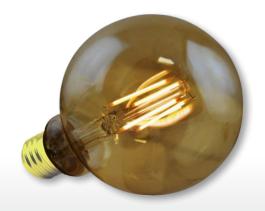

## G25 4W FILAMENT DIM. TITANIUM LED SERIES

- Omnidirectional: 300° beam angle
- High efficacy 63 LPW in Extra Soft White
- Micro-designed driver No heatsink required
- Comfortable warm diffused light
- Vintage globe look fits all applications
- Smooth dimming with existing installations

## G25 4W FILAMENT DIM. TITANIUM LED SERIES