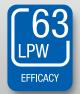

## G25 4W FILAMENT DIM. TITANIUM LED SERIES

- Omnidirectional: 300° beam angle
- High efficacy 63 LPW in Extra Soft White
- Micro-designed driver No heatsink required
- Comfortable warm diffused light
- Vintage globe look fits all applications
- Smooth dimming with existing installations

## **SPECIFICATIONS**

| Product<br>Model            | 98378<br>4FG25DIM/820/A |
|-----------------------------|-------------------------|
| Туре                        | G25                     |
| Base                        | E26                     |
| Power (W)                   | 4                       |
| Voltage - Frequency         | 120V 60Hz               |
| Color Temp. (ANSI)          | Extra Soft White 2000K  |
| CRI (Ra)                    | 80                      |
| Typical lumens (lm)         | 250                     |
| Efficacy (LPW)              | 63                      |
| Beam Angle                  | 300°                    |
| Dimmable                    | Yes**                   |
| Power Factor                | 0.7                     |
| Rated Lifetime - L70 (hrs.) | 15,000                  |
| Dia. x MOL                  | 3.15"x4.65" (80x118mm)  |
| Weight (lb. / g)            | 0.09lb. / 40g           |
|                             |                         |