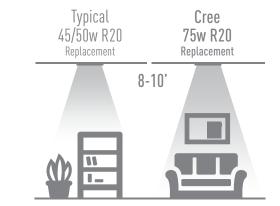

|
| Lumens                | 600                                           | 980                                           |
| Energy Used (Watts)   | 7W                                            | (13W)                                         |
| Color Rendering Index | 90+                                           | 90+                                           |
| Rated Life (Hours)    | 25,000                                        | 25,000                                        |
| Beam Angle            | 110°                                          | (110°)                                        |
|                       |                                               |                                               |

## **CREE GIVES YOU MORE LIGHT**



# BETTER LIGHT IS WORTH IT

Beautiful high CRI light delivers exceptional color quality— making the colors in your home appear vibrant, rich & natural.