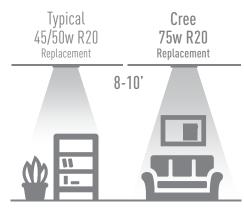

ement) |
| Color Temperature     | 2700K/5000K                                   | 2700K/ <mark>5000K</mark>                         |
| Lumens                | 600                                           | 980                                               |
| Energy Used (Watts)   | 7W                                            | ( <mark>13W</mark> )                              |
| Color Rendering Index | 90+                                           | 90+                                               |
| Rated Life (Hours)    | 25,000                                        | 25,000                                            |
| Beam Angle            | 110°                                          | ( <mark>110°</mark> )                             |

## **CREE GIVES YOU MORE LIGHT**



## **BETTER LIGHT IS WORTH IT**

Beautiful high CRI light delivers **exceptional color quality**— making the colors in your home appear vibrant, rich & natural.



## CREE 🔶

© 2018 Cree, Inc. All rights reserved. For informational purposes only. Not a warranty or specification. Cree® is a registered trademark, and the Cree logo, is a trademark of Cree, Inc. The ENERGY STAR® logo is a registered trademark owned by the U.S. government.