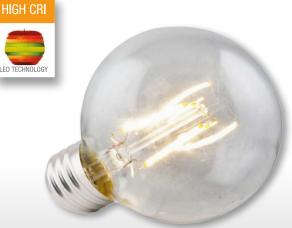

## G25 3.8W FILAMENT DIM. TITANIUM LED SERIES

- Omnidirectional: 300° beam angle
- Exceptional efficacy 92 LPW in Soft White
- Meets CEC Title20 requirements
- Comfortable warm diffused light
- Vintage globe look fits all applications
- Smooth dimming with existing installations

### FILAMENT PRODUCT FEATURES

The GREEN CREATIVE Filament Series features a wide variety of vintage style bulbs that use the latest in LED technology. Each filament bulb uses a high quality LED package which results in longer lifetimes and higher efficacies. Each lamp's micro-designed driver provides excellent dimming performance without the need for a heat sink.