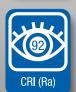

## **SPECIFICATIONS**

| Product<br>Model            | 98377<br>3.8FG25DIM/927 |
|-----------------------------|-------------------------|
| Туре                        | G25                     |
| Base                        | E26                     |
| Power (W)                   | 3.8                     |
| Voltage - Frequency         | 120V 60Hz               |
| Color Temp. (ANSI)          | Soft White 2700K        |
| CRI (Ra)                    | 92                      |
| Typical lumens (lm)         | 350                     |
| Efficacy (LPW)              | 92                      |
| Beam Angle                  | 300°                    |
| Dimmable                    | Yes*                    |
| Power Factor                | 0.7                     |
| Rated Lifetime - L70 (hrs.) | 15,000                  |
| Dia. x MOL                  | 3.15"x4.29" (80x109mm)  |
| Weight (lb. / g)            | 0.09lb. / 40g           |
|                             |                         |