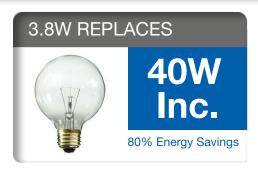

## **SPECIFICATIONS**

| Product<br>Model            | 98377<br>3.8FG25DIM/927 |
|-----------------------------|-------------------------|
| Туре                        | G25                     |
| Base                        | E26                     |
| Power (W)                   | 3.8                     |
| Voltage - Frequency         | 120V 60Hz               |
| Color Temp. (ANSI)          | Soft White 2700K        |
| CRI (Ra)                    | 92                      |
| Typical lumens (lm)         | 350                     |
| Efficacy (LPW)              | 92                      |
| Beam Angle                  | 300°                    |
| Dimmable                    | Yes*                    |
| Power Factor                | 0.7                     |
| Rated Lifetime - L70 (hrs.) | 15,000                  |
| Dia. x MOL                  | 3.15"x4.29" (80x109mm)  |
| Weight (lb. / g)            | 0.09lb. / 40g           |
|                             |                         |