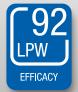

## G25 3.8W FILAMENT DIM. TITANIUM LED SERIES

- Omnidirectional: 300° beam angle
- Exceptional efficacy 92 LPW in Soft White
- Meets CEC Title20 requirements
- Comfortable warm diffused light
- Vintage globe look fits all applications
- Smooth dimming with existing installations

## **SPECIFICATIONS**

| Product<br>Model            | 98377<br>3.8FG25DIM/927 |
|-----------------------------|-------------------------|
| Туре                        | G25                     |
| Base                        | E26                     |
| Power (W)                   | 3.8                     |
| Voltage - Frequency         | 120V 60Hz               |
| Color Temp. (ANSI)          | Soft White 2700K        |
| CRI (Ra)                    | 92                      |
| Typical lumens (lm)         | 350                     |
| Efficacy (LPW)              | 92                      |
| Beam Angle                  | 300°                    |
| Dimmable                    | Yes*                    |
| Power Factor                | 0.7                     |
| Rated Lifetime - L70 (hrs.) | 15,000                  |
| Dia. x MOL                  | 3.15"x4.29" (80x109mm)  |
| Weight (lb. / g)            | 0.09lb. / 40g           |
|                             |                         |