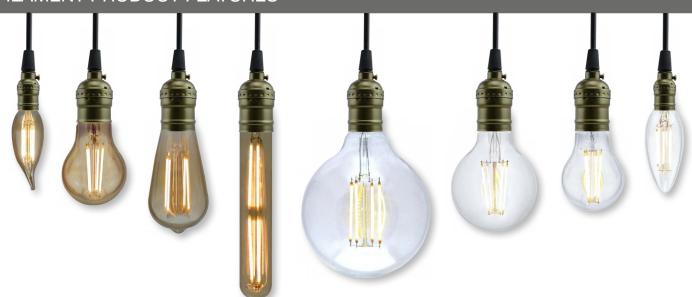

### FILAMENT PRODUCT FEATURES

The GREEN CREATIVE Filament Series features a wide variety of vintage style bulbs that use the latest in LED technology. Each filament bulb uses a high quality LED package which results in longer lifetimes and higher efficacies. Each lamp's micro-designed driver provides excellent dimming performance without the need for a heat sink.