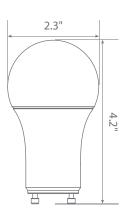

s. Suitable for residential or commercial applications, this LED lamp comes in bright Cool White (5000K). Look for EA19-3020eG for Warm White (2700K) and EA19-3000eG for Soft White (3000K)















# Specifications

| Input Power | Input Voltage | Lumen Output | Beam Angle | ССТ    | CRI |
|-------------|---------------|--------------|------------|--------|-----|
| 9.5 W       | 120V/60Hz     | 800 lm       | 230°       | 5000 K | 80  |

| Luminous Efficacy | Power Factor | Input Current | Base/Cap | Lamp Lifespan |
|-------------------|--------------|---------------|----------|---------------|
| 84 lm/W           | 0.7          | 0.07 A        | GU24     | 15,000 Hrs.   |

# **Product Features**



Dimmable



Instant-On/Off



Mercury Free



Damp Rated

## **Product Dimensions**



## **Product Photometric Data**