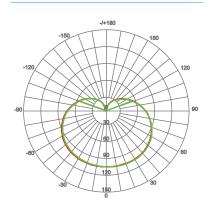

ercial applications, this LED lamp comes in bright Cool White (5000K). Look for EA19-3020eG for Warm White (2700K) and EA19-3000eG for Soft White (3000K)















# Specifications

| Input Power | Input Voltage | Lumen Output | Beam Angle | ССТ    | CRI |
|-------------|---------------|--------------|------------|--------|-----|
| 9.5 W       | 120V/60Hz     | 800 lm       | 230°       | 5000 K | 80  |

| Luminous Efficacy | Power Factor | Input Current | Base/Cap | Lamp Lifespan |
|-------------------|--------------|---------------|----------|---------------|
| 84 lm/W           | 0.7          | 0.07 A        | GU24     | 15,000 Hrs.   |

# **Product Features**



Dimmable



Instant-On/Off



Mercury Free



Damp Rated

## **Product Dimensions**



## **Product Photometric Data**