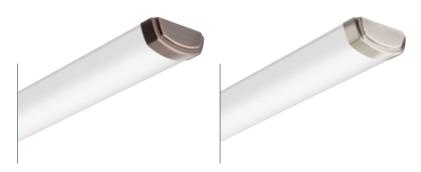

#### **Features**

- Ability to change between 3000K, 4000K (factory default) and 5000K color temperatures with the flip of a switch and cater to the needs of a space; 90+ CRI
- Easy access to the three-position color temperature switch by removing the diffuser; no tools required
- Maintenance-free, 50,000-hour operation
- 3,100 to 3,800 delivered lumens, based on color temperature chosen
- 120V operation; dimmable with most standard incandescent dimmers – see specifications
- Decorative steel end caps in a choice of brushed nickel or bronze finish
- ENERGY STAR® certified
- Damp location listed

Brushed Nickel (BN)

Bronze (BZ)