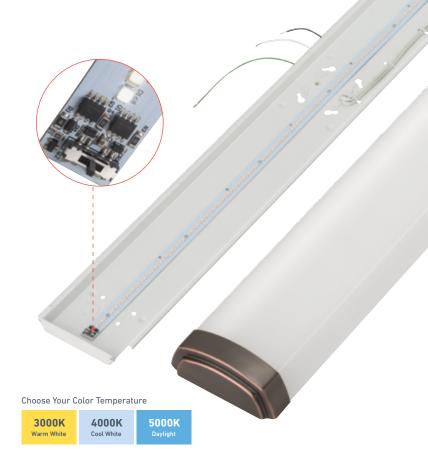

#### **Features**

- Ability to change between 3000K, 4000K (factory default) and 5000K color temperatures with the flip of a switch and cater to the needs of a space; 90+ CRI
- Easy access to the three-position color temperature switch by removing the diffuser; no tools required
- Maintenance-free, 50,000-hour operation
- 3,100 to 3,800 delivered lumens, based on color temperature chosen
- 120V operation; dimmable with most standard incandescent dimmers – see specifications
- Decorative steel end caps in a choice of brushed nickel or bronze finish
- ENERGY STAR® certified
- Damp location listed

## Crest LED with Switchable White

The innovative Switchable White feature incorporates a switch on each fixture for simple color temperature adjustment. Too warm or too cool? Simply toggle the integrated switch to the 3000K, 4000K (factory default) or 5000K setting and you are done! Whatever your application, luminaires with Switchable White are sure to give you the feel and flexibility that you need.

### The Switchable White Feature Advantage

- 1. Convenience and value of a 3-in-1 luminaire, containing three integrated color temperature options
- 2. Flexibility to switch color temperature during installation to suit a specific application
- 3. Post-installation color temperature adjustment at the flip of a switch