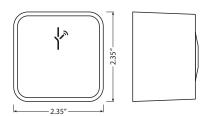

### **Dimensions**

Item NumberOrdering Description736922.4GHZ/ZB/GATEWAY/LFY

Assembly Diagram