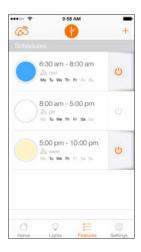

## **LIGHTIFY™** App

LIGHTIFY App: Free download on any device which runs on Apple iOS7 or above and Android 4.1 or above

Scene Setting Dashboard

**RGBW Color Control** 

Adjustable White Control

Set schedules