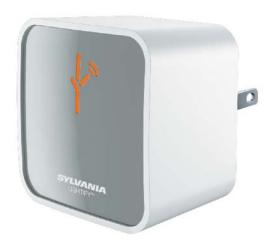

The LIGHTIFY lighting system begins with a wireless Gateway that can be plugged into a standard wall outlet anywhere in your home or business, and wirelessly syncs with your existing WiFi network. The Gateway connects to LIGHTIFY devices (up to 50 per each Gateway) via standard ZigBee Home Automation protocols. The free, user-friendly LIGHTIFY App, which runs on Apple iOS7 or above and Android 4.1 or above, offers a variety of practical and playful options to control the lighting system and is simple to use, convenient and secure.

#### **Product Offering**

| Item Number | Ordering Description  |
|-------------|-----------------------|
| 73692       | 2.4GHZ/ZB/GATEWAY/LFY |