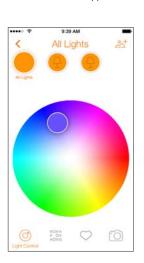

## **LIGHTIFY™** App

LIGHTIFY App: Free download on any device which runs on Apple iOS7 or above and Android 4.1 or above

Scene Setting Dashboard

**RGBW Color Control** 

Adjustable White Control

Set schedules