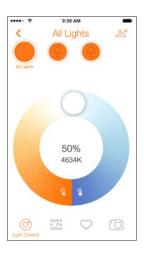

## **LIGHTIFY™** App

LIGHTIFY App: Free download on any device which runs on Apple iOS7 or above and Android 4.1 or above

Scene Setting Dashboard

**RGBW Color Control** 

Adjustable White Control

Set schedules