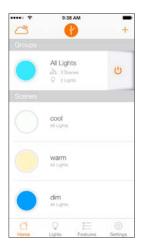

## **LIGHTIFY™** App

LIGHTIFY App: Free download on any device which runs on Apple iOS7 or above and Android 4.1 or above

Scene Setting Dashboard

**RGBW Color Control** 

Adjustable White Control

Set schedules